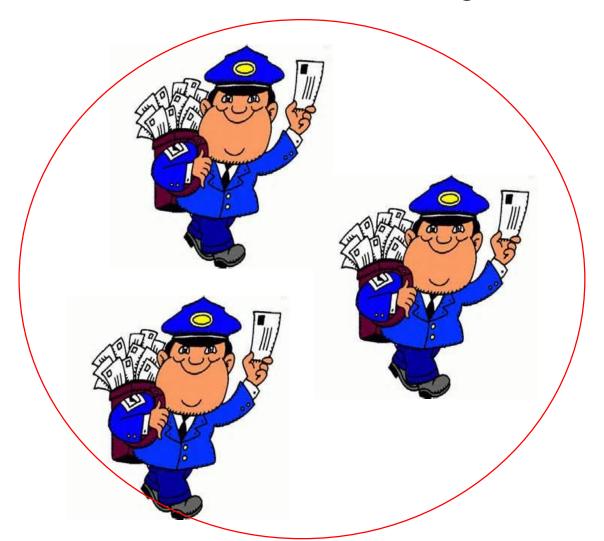

### COMMUNITY HILDERS

**Practice Your Skills** 









Created by Marie @ The Homeschool Daily

#### ARE THERE LESS CHEFS OR DENTISTS?







#### ARE THERE LESS CHEFS OR DENTISTS?





#### WHICH POLICE OFFICER IS TALLER?







#### WHICH POLICE OFFICER IS TALLER?







#### WHICH DENTIST IS SHORTER?







### WHICH DENTIST IS SHORTER?



#### ARE THERE MORE MAILWEN OR FIREMEN?







#### ARE THERE MORE MAILWEN OR FIREMEN?







### WHICH TOWER IS SHORTER?







### WHICH TOWER IS SHORTER?





## WHICH CONSTRUCTION WORKER DO YOU THINK IS GOING TO DIG A DITCH?







## WHICH CONSTRUCTION WORKER DO YOU THINK IS GOING TO DIG A DITCH?





### A BAKER MADE TWO CAKES. WHICH ONE HAS MORE LAYERS?







### A BAKER MADE TWO CAKES. WHICH ONE HAS MORE LAYERS?





### WHICH FIRE ENGINE IS LONGER?



### WHICH FIRE ENGINE IS LONGER?



# WHICH COMMUNITY HELPER DO YOU THINK FIXES VEHICLES?







# WHICH COMMUNITY HELPER DO YOU THINK FIXES VEHICLES?







### CONSTRUCTION WORKERS BUILT TWO BUILDINGS. WHICH BUILDING IS WIDER?







### CONSTRUCTION WORKERS BUILT TWO BUILDINGS. WHICH BUILDING IS WIDER?







## ARE THERE MORE DOCTORS OR CONSTRUCTION WORKERS?





ARE THERE MORE DOCTORS OR

CONSTRUCTION WORKERS?