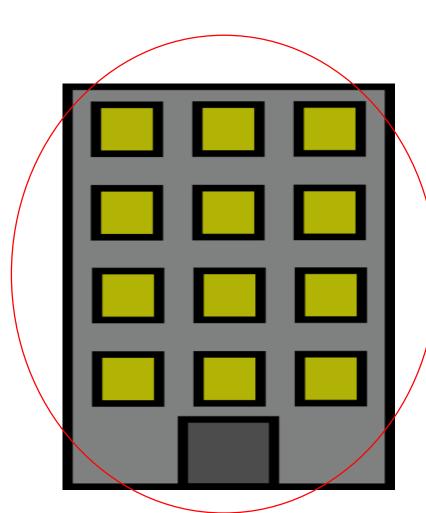

DENTIST IS SHORTER?



#### ARE THERE MORE MAILWEN OR FIREMEN?







#### ARE THERE MORE MAILWEN OR FIREMEN?







### WHICH TOWER IS SHORTER?







### WHICH TOWER IS SHORTER?





## WHICH CONSTRUCTION WORKER DO YOU THINK IS GOING TO DIG A DITCH?







## WHICH CONSTRUCTION WORKER DO YOU THINK IS GOING TO DIG A DITCH?





### A BAKER MADE TWO CAKES. WHICH ONE HAS MORE LAYERS?







### A BAKER MADE TWO CAKES. WHICH ONE HAS MORE LAYERS?





### WHICH FIRE ENGINE IS LONGER?



### WHICH FIRE ENGINE IS LONGER?



# WHICH COMMUNITY HELPER DO YOU THINK FIXES VEHICLES?







# WHICH COMMUNITY HELPER DO YOU THINK FIXES VEHICLES?







### CONSTRUCTION WORKERS BUILT TWO BUILDINGS. WHICH BUILDING IS WIDER?







### CONSTRUCTION WORKERS BUILT TWO BUILDINGS. WHICH BUILDING IS WIDER?







## ARE THERE MORE DOCTORS OR CONSTRUCTION WORKERS?





ARE THERE MORE DOCTORS OR

CONSTRUCTION WORKERS?





### WHICH FIREMAN IS TALLER?







### WHICH FIREMAN IS TALLER?





# ARE THERE LESS POLICE CARS OR AMBULANCES?















# ARE THERE LESS POLICE CARS OR AMBULANCES?

















Commit to the LORD whatever you do, and he will establish your plans. Proverbs 16:3

Happy Learning!