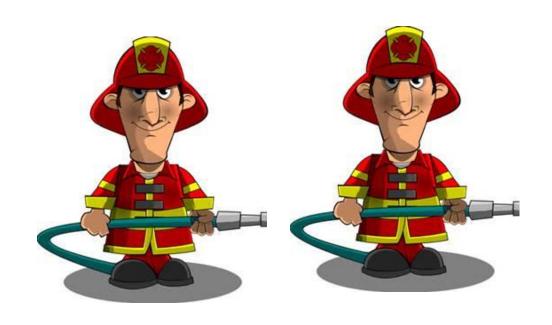

### COMMUNITY HILDERS

**Practice Your Skills** 









Created by Marie @ The Homeschool Daily

#### ARE THERE LESS CHEFS OR DENTISTS?







#### ARE THERE LESS CHEFS OR DENTISTS?





#### WHICH POLICE OFFICER IS TALLER?







#### WHICH POLICE OFFICER IS TALLER?







#### WHICH DENTIST IS SHORTER?







### WHICH DENTIST IS SHORTER?



#### ARE THERE MORE MAILWEN OR FIREMEN?







#### ARE THERE MORE MAILWEN OR FIREMEN?







### WHICH TOWER IS SHORTER?







### WHICH TOWER IS SHORTER?





## WHICH CONSTRUCTION WORKER DO YOU THINK IS GOING TO DIG A DITCH?







## WHICH CONSTRUCTION WORKER DO YOU THINK IS GOING TO DIG A DITCH?





### A BAKER MADE TWO CAKES. WHICH ONE HAS MORE LAYERS?







### A BAKER MADE TWO CAKES. WHICH ONE HAS MORE LAYERS?





### WHICH FIRE ENGINE IS LONGER?



### WHICH FIRE ENGINE IS LONGER?



# WHICH COMMUNITY HELPER DO YOU THINK FIXES VEHICLES?







# WHICH COMMUNITY HELPER DO YOU THINK FIXES VEHICLES?







### CONSTRUCTION WORKERS BUILT TWO BUILDINGS. WHICH BUILDING IS WIDER?







### CONSTRUCTION WORKERS BUILT TWO BUILDINGS. WHICH BUILDING IS WIDER?







## ARE THERE MORE DOCTORS OR CONSTRUCTION WORKERS?





ARE THERE MORE DOCTORS OR

CONSTRUCTION WORKERS?