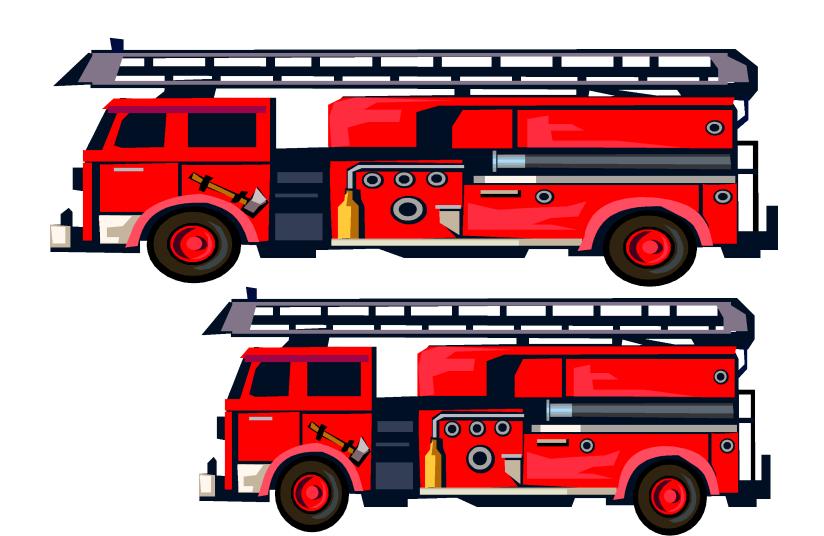

Y HILDERS

**Practice Your Skills** 









Created by Marie @ The Homeschool Daily

#### ARE THERE LESS CHEFS OR DENTISTS?







#### ARE THERE LESS CHEFS OR DENTISTS?





#### WHICH POLICE OFFICER IS TALLER?







#### WHICH POLICE OFFICER IS TALLER?







#### WHICH DENTIST IS SHORTER?







### WHICH DENTIST IS SHORTER?



#### ARE THERE MORE MAILWEN OR FIREMEN?







#### ARE THERE MORE MAILWEN OR FIREMEN?







### WHICH TOWER IS SHORTER?







### WHICH TOWER IS SHORTER?





## WHICH CONSTRUCTION WORKER DO YOU THINK IS GOING TO DIG A DITCH?







## WHICH CONSTRUCTION WORKER DO YOU THINK IS GOING TO DIG A DITCH?





### A BAKER MADE TWO CAKES. WHICH ONE HAS MORE LAYERS?







### A BAKER MADE TWO CAKES. WHICH ONE HAS MORE LAYERS?





### WHICH FIRE ENGINE IS LONGER?



### WHICH FIRE ENGINE IS LONGER?



# WHICH COMMUNITY HELPER DO YOU THINK FIXES VEHICLES?







# WHICH COMMUNITY HELPER DO YOU THINK FIXES VEHICLES?







### CONSTRUCTION WORKERS BUILT TWO BUILDINGS. WHICH BUILDING IS WIDER?







### CONSTRUCTION WORKERS BUILT TWO BUILDINGS. WHICH BUILDING IS WIDER?







## ARE THERE MORE DOCTORS OR CONSTRUCTION WORKERS?





ARE THERE MORE DOCTORS OR

CONSTRUCTION WORKERS?





### WHICH FIREMAN IS TALLER?







### WHICH FIREMAN IS TALLER?





# ARE THERE LESS POLICE CARS OR AMBULANCES?















# ARE THERE LESS POLICE CARS OR AMBULANCES?

















Commit to the LORD whatever you do, and he will establish your plans. Proverbs 16:3

Happy Learning!