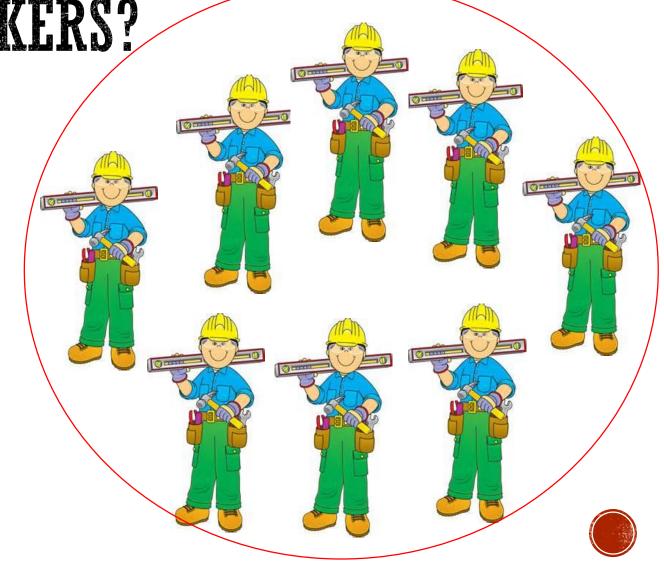

## ARE THERE MORE DOCTORS OR CONSTRUCTION WORKERS?

ARE THERE MORE DOCTORS OR

CONSTRUCTION WORKERS?