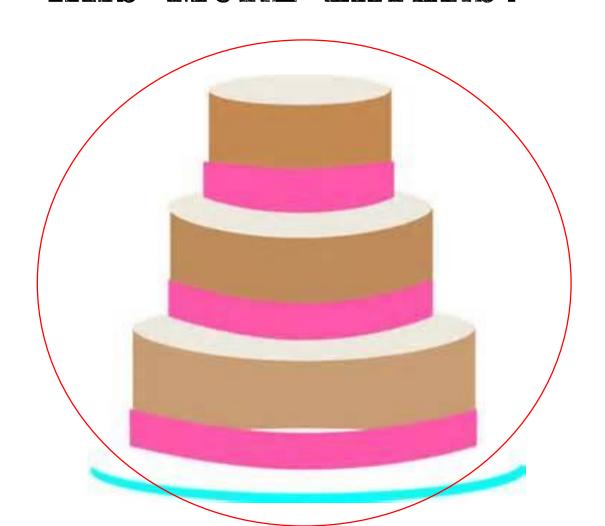

### COMMUNITY HILDERS

**Practice Your Skills** 









Created by Marie @ The Homeschool Daily

#### ARE THERE LESS CHEFS OR DENTISTS?







#### ARE THERE LESS CHEFS OR DENTISTS?





#### WHICH POLICE OFFICER IS TALLER?







#### WHICH POLICE OFFICER IS TALLER?







#### WHICH DENTIST IS SHORTER?







### WHICH DENTIST IS SHORTER?



#### ARE THERE MORE MAILWEN OR FIREMEN?







#### ARE THERE MORE MAILWEN OR FIREMEN?







### WHICH TOWER IS SHORTER?







### WHICH TOWER IS SHORTER?





## WHICH CONSTRUCTION WORKER DO YOU THINK IS GOING TO DIG A DITCH?







## WHICH CONSTRUCTION WORKER DO YOU THINK IS GOING TO DIG A DITCH?





### A BAKER MADE TWO CAKES. WHICH ONE HAS MORE LAYERS?







### A BAKER MADE TWO CAKES. WHICH ONE HAS MORE LAYERS?





### WHICH FIRE ENGINE IS LONGER?



### WHICH FIRE ENGINE IS LONGER?



# WHICH COMMUNITY HELPER DO YOU THINK FIXES VEHICLES?







# WHICH COMMUNITY HELPER DO YOU THINK FIXES VEHICLES?







### CONSTRUCTION WORKERS BUILT TWO BUILDINGS. WHICH BUILDING IS WIDER?







### CONSTRUCTION WORKERS BUILT TWO BUILDINGS. WHICH BUILDING IS WIDER?







## ARE THERE MORE DOCTORS OR CONSTRUCTION WORKERS?





ARE THERE MORE DOCTORS OR

CONSTRUCTION WORKERS?





### WHICH FIREMAN IS TALLER?







### WHICH FIREMAN IS TALLER?





# ARE THERE LESS POLICE CARS OR AMBULANCES?















# ARE THERE LESS POLICE CARS OR AMBULANCES?

















Commit to the LORD whatever you do, and he will establish your plans. Proverbs 16:3

Happy Learning!