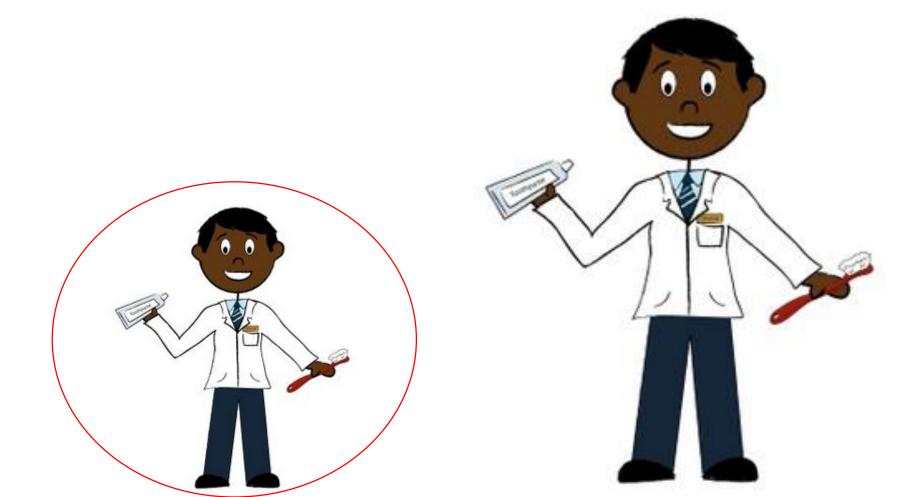

### COMMUNITY HILDERS

**Practice Your Skills** 









Created by Marie @ The Homeschool Daily

#### ARE THERE LESS CHEFS OR DENTISTS?







#### ARE THERE LESS CHEFS OR DENTISTS?





#### WHICH POLICE OFFICER IS TALLER?







#### WHICH POLICE OFFICER IS TALLER?







#### WHICH DENTIST IS SHORTER?







### WHICH DENTIST IS SHORTER?



#### ARE THERE MORE MAILWEN OR FIREMEN?







#### ARE THERE MORE MAILWEN OR FIREMEN?







### WHICH TOWER IS SHORTER?







### WHICH TOWER IS SHORTER?





## WHICH CONSTRUCTION WORKER DO YOU THINK IS GOING TO DIG A DITCH?







## WHICH CONSTRUCTION WORKER DO YOU THINK IS GOING TO DIG A DITCH?





### A BAKER MADE TWO CAKES. WHICH ONE HAS MORE LAYERS?







### A BAKER MADE TWO CAKES. WHICH ONE HAS MORE LAYERS?





### WHICH FIRE ENGINE IS LONGER?



### WHICH FIRE ENGINE IS LONGER?



# WHICH COMMUNITY HELPER DO YOU THINK FIXES VEHICLES?







# WHICH COMMUNITY HELPER DO YOU THINK FIXES VEHICLES?







### CONSTRUCTION WORKERS BUILT TWO BUILDINGS. WHICH BUILDING IS WIDER?







### CONSTRUCTION WORKERS BUILT TWO BUILDINGS. WHICH BUILDING IS WIDER?







## ARE THERE MORE