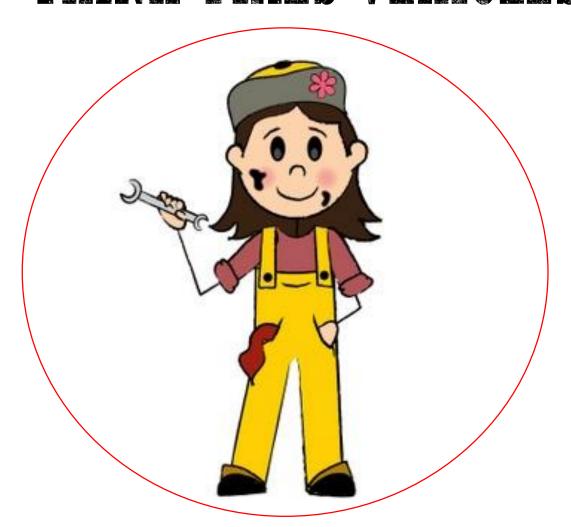

HEFS OR DENTISTS?





#### WHICH POLICE OFFICER IS TALLER?







#### WHICH POLICE OFFICER IS TALLER?







#### WHICH DENTIST IS SHORTER?







### WHICH DENTIST IS SHORTER?



#### ARE THERE MORE MAILWEN OR FIREMEN?







#### ARE THERE MORE MAILWEN OR FIREMEN?







### WHICH TOWER IS SHORTER?







### WHICH TOWER IS SHORTER?





## WHICH CONSTRUCTION WORKER DO YOU THINK IS GOING TO DIG A DITCH?







## WHICH CONSTRUCTION WORKER DO YOU THINK IS GOING TO DIG A DITCH?





### A BAKER MADE TWO CAKES. WHICH ONE HAS MORE LAYERS?







### A BAKER MADE TWO CAKES. WHICH ONE HAS MORE LAYERS?





### WHICH FIRE ENGINE IS LONGER?



### WHICH FIRE ENGINE IS LONGER?



# WHICH COMMUNITY HELPER DO YOU THINK FIXES VEHICLES?







# WHICH COMMUNITY HELPER DO YOU THINK FIXES VEHICLES?







### CONSTRUCTION WORKERS BUILT TWO BUILDINGS. WHICH BUILDING IS WIDER?







### CONSTRUCTION WORKERS BUILT TWO BUILDINGS. WHICH BUILDING IS WIDER?







## ARE THERE MORE DOCTORS OR CONSTRUCTION WORKERS?





ARE THERE MORE DOCTORS OR

CONSTRUCTION WORKERS?





### WHICH FIREMAN IS TALLER?







### WHICH FIREMAN IS TALLER?





# ARE THERE LESS POLICE CARS OR AMBULANCES?















# ARE THERE LESS POLICE CARS OR AMBULANCES?

















Commit to the LORD whatever you do, and he will establish your plans. Proverbs 16:3

Happy Learning!