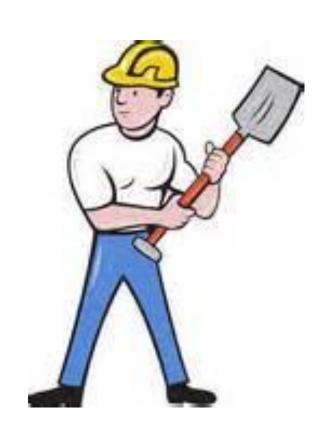

### COMMUNITY HILDERS

**Practice Your Skills** 









Created by Marie @ The Homeschool Daily

#### ARE THERE LESS CHEFS OR DENTISTS?







#### ARE THERE LESS CHEFS OR DENTISTS?





#### WHICH POLICE OFFICER IS TALLER?







#### WHICH POLICE OFFICER IS TALLER?







#### WHICH DENTIST IS SHORTER?







### WHICH DENTIST IS SHORTER?



#### ARE THERE MORE MAILWEN OR FIREMEN?







#### ARE THERE MORE MAILWEN OR FIREMEN?







### WHICH TOWER IS SHORTER?







### WHICH TOWER IS SHORTER?





## WHICH CONSTRUCTION WORKER DO YOU THINK IS GOING TO DIG A DITCH?







## WHICH CONSTRUCTION WORKER DO YOU THINK IS GOING TO DIG A DITCH?





### A BAKER MADE TWO CAKES. WHICH ONE HAS MORE LAYERS?







### A BAKER MADE TWO CAKES. WHICH ONE HAS MORE LAYERS?





### WHICH FIRE ENGINE IS LONGER?



### WHICH FIRE ENGINE IS LONGER?



# WHICH COMMUNITY HELPER DO YOU THINK FIXES VEHICLES?







# WHICH COMMUNITY HELPER DO YOU THINK FIXES VEHICLES?







### CONSTRUCTION WORKERS BUILT TWO BUILDINGS. WHICH BUILDING IS WIDER?







### CONSTRUCTION WORKERS BUILT TWO BUILDINGS. WHICH BUILDING IS WIDER?







## ARE THERE MORE DOCTORS OR CONSTRUCTION WORKERS?





ARE THERE MORE DOCTORS OR

CONSTRUCTION WORKERS?





### WHICH FIREMAN IS TALLER?







### WHICH FIREMAN IS TALLER?





# ARE THERE LESS POLICE CARS OR AMBULANCES?















# ARE THERE L