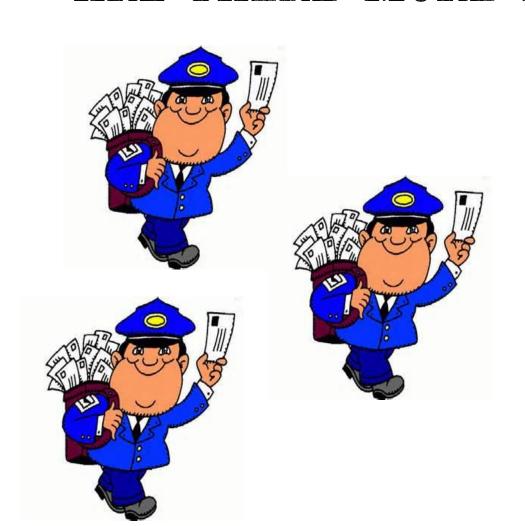

### COMMUNITY HILDERS

**Practice Your Skills** 









Created by Marie @ The Homeschool Daily

#### ARE THERE LESS CHEFS OR DENTISTS?







#### ARE THERE LESS CHEFS OR DENTISTS?





#### WHICH POLICE OFFICER IS TALLER?







#### WHICH POLICE OFFICER IS TALLER?







#### WHICH DENTIST IS SHORTER?







### WHICH DENTIST IS SHORTER?



#### ARE THERE MORE MAILWEN OR FIREMEN?







#### ARE THERE MORE MAILWEN OR FIREMEN?







### WHICH TOWER IS SHORTER?







### WHICH TOWER IS SHORTER?





## WHICH CONSTRUCTION WORKER DO YOU THINK IS GOING TO DIG A DITCH?







## WHICH CONSTRUCTION WORKER DO YOU THINK IS GOING TO DIG A DITCH?





### A BAKER MADE TWO CAKES. WHICH ONE HAS MORE LAYERS?







### A BAKER MADE TWO CAKES. WHICH ONE HAS MORE LAYERS?





### WHICH FIRE ENGINE IS LONGER?



### WHICH FIRE ENGINE IS LONGER?



# WHICH COMMUNITY HELPER DO YOU THINK FIXES VEHICLES?







# WHICH COMMUNITY HELPER DO YOU THINK FIXES VEHICLES?







### CONSTRUCTION WORKERS BUILT TWO BUILDINGS. WHICH BUILDING IS WIDER?







### CONSTRUCTION WORKERS BUILT TWO BUILDINGS. WHICH BUILDING IS WIDER?







## ARE THERE MORE DOCTORS OR CONSTRUCTION WORKERS?





ARE T