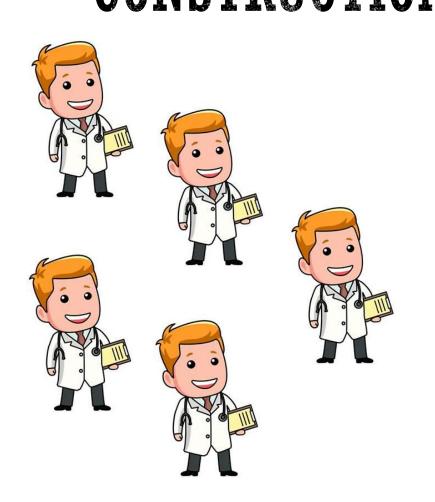

## ARE THERE MORE DOCTORS OR CONSTRUCTION WORKERS?

ARE THERE MORE DOCTORS OR

CONSTRUCTION WORKERS?