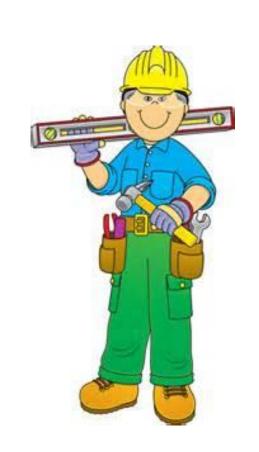

### COMMUNITY HILDERS

**Practice Your Skills** 









Created by Marie @ The Homeschool Daily

#### ARE THERE LESS CHEFS OR DENTISTS?







#### ARE THERE LESS CHEFS OR DENTISTS?





#### WHICH POLICE OFFICER IS TALLER?







#### WHICH POLICE OFFICER IS TALLER?







#### WHICH DENTIST IS SHORTER?







### WHICH DENTIST IS SHORTER?



#### ARE THERE MORE MAILWEN OR FIREMEN?







#### ARE THERE MORE MAILWEN OR FIREMEN?







### WHICH TOWER IS SHORTER?







### WHICH TOWER IS SHORTER?





## WHICH CONSTRUCTION WORKER DO YOU THINK IS GOING TO DIG A DITCH?







## WHICH CONSTRUCTION WORKER DO YOU THINK IS GOING TO DIG A DITCH?





### A BAKER MADE TWO CAKES. WHICH ONE HAS MORE LAYERS?







### A BAKER MADE TWO CAKES. WHICH ONE HAS MORE LAYERS?





### WHICH FIRE ENGINE IS LONGER?



### WHICH FIRE ENGINE IS LONGER?



# WHICH COMMUNITY HELPER DO YOU THINK FIXES VEHICLES?







# WHICH COMMUNITY HELPER DO YOU THINK FIXES VEHICLES?







### CONSTRUCTION WORKERS BUILT TWO BUILDINGS. WHICH BUILDING IS WIDER?







### CONSTRUCTION WORKERS BUILT TWO BUILDINGS. WHICH BUILDING IS WIDER?







## ARE THERE MORE DOCTORS OR CONSTRUCTION WORKERS?





ARE THERE MORE DOCTORS OR

CONSTRUCTION WORKERS?





### WHICH FIREMAN IS TALLER?







### WHICH FIREMAN IS TALLER?





# ARE THERE LESS POLICE CARS OR AMBULANCES?















# ARE THERE LESS POLICE CARS OR AMBULANCES?

















Commit to the LORD whate