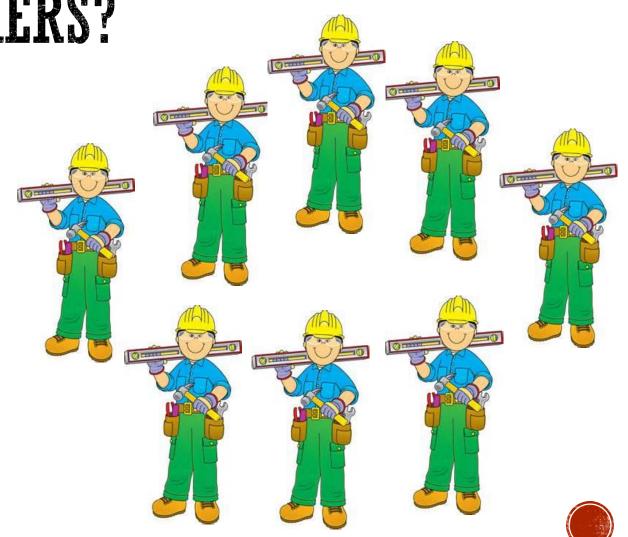

## ARE THERE MORE DOCTORS OR CONSTRUCTION WORKERS?

ARE THERE MORE DOCTORS OR

CONSTRUCTION WORKERS?