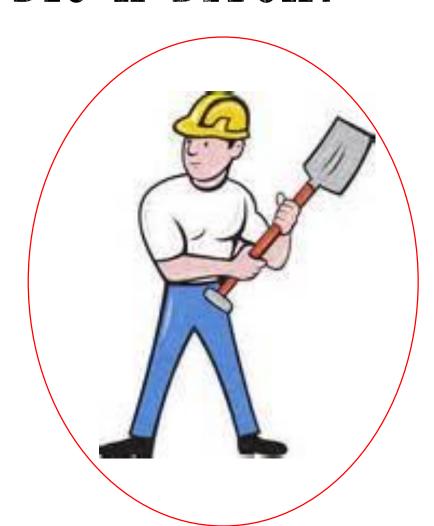

### COMMUNITY HILDERS

**Practice Your Skills** 









Created by Marie @ The Homeschool Daily

#### ARE THERE LESS CHEFS OR DENTISTS?







#### ARE THERE LESS CHEFS OR DENTISTS?





#### WHICH POLICE OFFICER IS TALLER?







#### WHICH POLICE OFFICER IS TALLER?







#### WHICH DENTIST IS SHORTER?







### WHICH DENTIST IS SHORTER?



#### ARE THERE MORE MAILWEN OR FIREMEN?







#### ARE THERE MORE MAILWEN OR FIREMEN?







### WHICH TOWER IS SHORTER?







### WHICH TOWER IS SHORTER?





## WHICH CONSTRUCTION WORKER DO YOU THINK IS GOING TO DIG A DITCH?







## WHICH CONSTRUCTION WORKER DO YOU THINK IS GOING TO DIG A DITCH?





### A BAKER MADE TWO CAKES. WHICH ONE HAS MORE LAYERS?







### A BAKER MADE TWO CAKES. WHICH ONE HAS MORE LAYERS?





### WHICH FIRE ENGINE IS LONGER?



### WHICH FIRE ENGINE IS LONGER?



# WHICH COMMUNITY HELPER DO YOU THINK FIXES VEHICLES?







# WHICH COMMUNITY HELPER DO YOU THINK FIXES VEHICLES?







### CONSTRUCTION WORKERS BUILT TWO BUILDINGS. WHICH BUILDING IS WIDER?







### CONSTRUCTION WORKERS BUILT TWO BUILDINGS. WHICH BUILDING IS WIDER?







## ARE THERE MORE DOCTORS OR CONSTRUCTION WORKERS?





ARE THERE MORE DOCTORS OR

CONSTRUCTION WORKERS?





### WHICH FIREMAN IS TALLER?







### WHICH FIREMAN IS TALLER?





# ARE THERE LESS POLICE CARS OR AMBULANCES?















# ARE THERE LESS POLICE CARS OR AMBULANCES?

















Commit to the LORD whateve