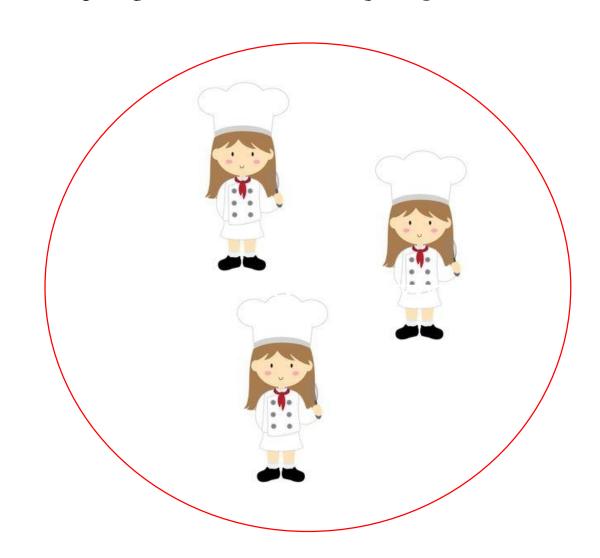

### COMMUNITY HILDERS

**Practice Your Skills** 









Created by Marie @ The Homeschool Daily

#### ARE THERE LESS CHEFS OR DENTISTS?







#### ARE THERE LESS CHEFS OR DENTISTS?





#### WHICH POLICE OFFICER IS TALLER?







#### WHICH POLICE OFFICER IS TALLER?







#### WHICH DENTIST IS SHORTER?







### WHICH DENTIST IS SHORTER?



#### ARE THERE MORE MAILWEN OR FIREMEN?







#### ARE THERE MORE MAILWEN OR FIREMEN?







### WHICH TOWER IS SHORTER?







### WHICH TOWER IS SHORTER?





## WHICH CONSTRUCTION WORKER DO YOU THINK IS GOING TO DIG A DITCH?







## WHICH CONSTRUCTION WORKER DO YOU THINK IS GOING TO DIG A DITCH?





### A BAKER MADE TWO CAKES. WHICH ONE HAS MORE LAYERS?







### A BAKER MADE TWO CAKES. WHICH ONE HAS MORE LAYERS?





### WHICH FIRE ENGINE IS LONGER?



### WHICH FIRE ENGINE IS LONGER?



# WHICH COMMUNITY HELPER DO YOU THINK FIXES VEHICLES?







# WHICH COMMUNITY HELPER DO YOU THINK FIXES VEHICLES?







### CONSTRUCTIO