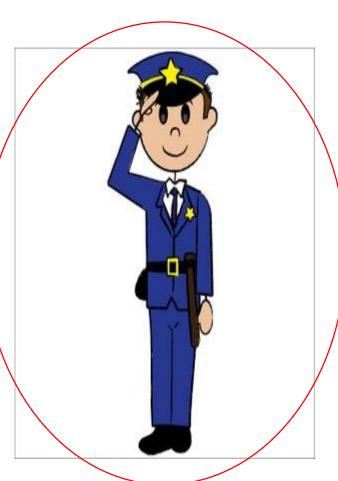

### COMMUNITY HILDERS

**Practice Your Skills** 









Created by Marie @ The Homeschool Daily

#### ARE THERE LESS CHEFS OR DENTISTS?







#### ARE THERE LESS CHEFS OR DENTISTS?





#### WHICH POLICE OFFICER IS TALLER?







#### WHICH POLICE OFFICER IS TALLER?







#### WHICH DENTIST IS SHORTER?







### WHICH DENTIST IS SHORTER?



#### ARE THERE MORE MAILWEN OR FIREMEN?







#### ARE THERE MORE MAILWEN OR FIREMEN?







### WHICH TOWER IS SHORTER?







### WHICH TOWER IS SHORTER?





## WHICH CONSTRUCTION WORKER DO YOU THINK IS GOING TO DIG A DITCH?







## WHICH CONSTRUCTION WORKER DO YOU THINK IS GOING TO DIG A DITCH?





### A BAKER MADE TWO CAKES. WHICH ONE HAS MORE LAYERS?







### A BAKER MADE TWO CAKES. WHICH ONE HAS MORE LAYERS?





### WHICH FIRE ENGINE IS LONGER?



### WHICH FIRE ENGINE IS LONGER?



# WHICH COMMUNITY HELPER DO YOU THINK FIXES VEHICLES?







# WHICH COMMUNITY HELPER DO YOU THINK FIXES VEHICLES?







### CONSTRUCTION WORKERS BUILT TWO BUILDINGS. WHICH BUILDING IS WIDER?







### CONSTRUCTION WORKER