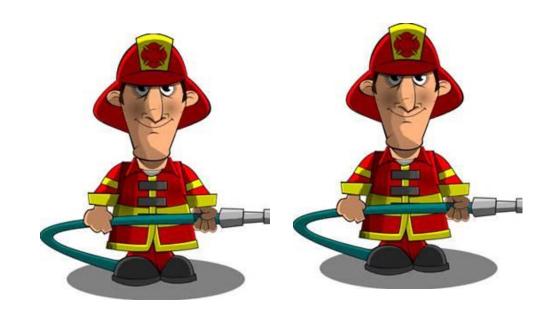

### COMMUNITY HILDERS

**Practice Your Skills** 









Created by Marie @ The Homeschool Daily

#### ARE THERE LESS CHEFS OR DENTISTS?







#### ARE THERE LESS CHEFS OR DENTISTS?





#### WHICH POLICE OFFICER IS TALLER?







#### WHICH POLICE OFFICER IS TALLER?







#### WHICH DENTIST IS SHORTER?







### WHICH DENTIST IS SHORTER?



#### ARE THERE MORE MAILWEN OR FIREMEN?







#### ARE THERE MORE MAILWEN OR FIREMEN?







### WHICH TOWER IS SHORTER?







### WHICH TOWER IS SHORTER?





## WHICH CONSTRUCTION WORKER DO YOU THINK IS GOING TO DIG A DITCH?







## WHICH CONSTRUCTION WORKER DO YOU THINK IS GOING TO DIG A DITCH?





### A BAKER MADE TWO CAKES. WHICH ONE HAS MORE LAYERS?







### A BAKER MADE TWO CAKES. WHICH ONE HAS MORE LAYERS?





### WHICH FIRE ENGINE IS LONGER?



### WHICH FIRE ENGINE IS LONGER?



# WHICH COMMUNITY HELPER DO YOU THINK FIXES VEHICLES?







# WHICH COMMUNITY HELPER DO YOU THINK FIXES VEHICLES?







### CONSTRUCTION WORKERS BUILT TWO BUILDINGS. WHICH BUILDING IS WIDER?







### CONSTRUCTION WORKERS BUILT TWO BUILDINGS. WHICH BUILDING IS WIDER?







## ARE THERE MORE DOCTORS OR CONSTRUCTION WORKERS?





ARE THE