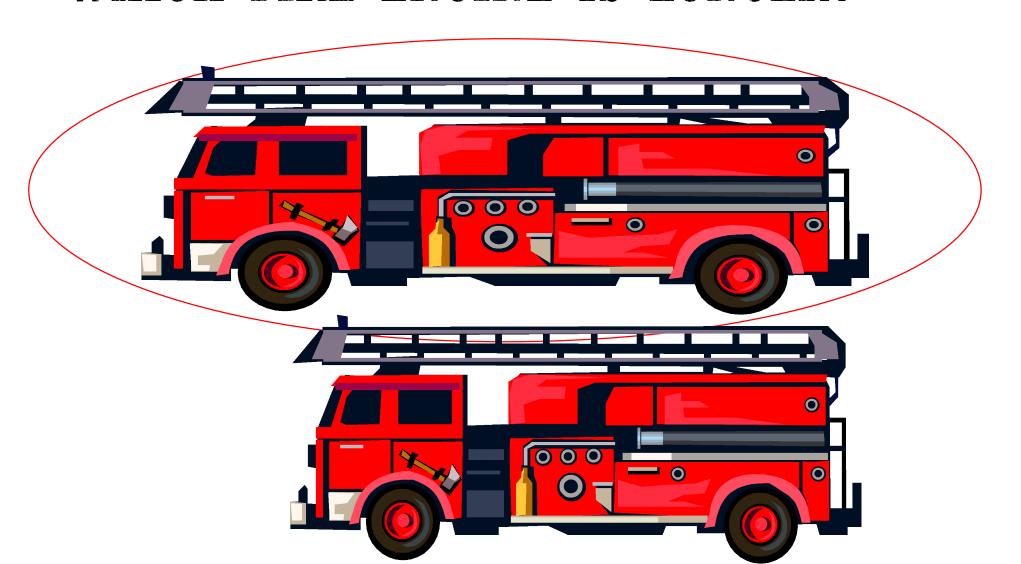

Created by Marie @ The Homeschool Daily

#### ARE THERE LESS CHEFS OR DENTISTS?







#### ARE THERE LESS CHEFS OR DENTISTS?





#### WHICH POLICE OFFICER IS TALLER?







#### WHICH POLICE OFFICER IS TALLER?







#### WHICH DENTIST IS SHORTER?







### WHICH DENTIST IS SHORTER?



#### ARE THERE MORE MAILWEN OR FIREMEN?







#### ARE THERE MORE MAILWEN OR FIREMEN?







### WHICH TOWER IS SHORTER?







### WHICH TOWER IS SHORTER?





## WHICH CONSTRUCTION WORKER DO YOU THINK IS GOING TO DIG A DITCH?







## WHICH CONSTRUCTION WORKER DO YOU THINK IS GOING TO DIG A DITCH?





### A BAKER MADE TWO CAKES. WHICH ONE HAS MORE LAYERS?







### A BAKER MADE TWO CAKES. WHICH ONE HAS MORE LAYERS?





### WHICH FIRE ENGINE IS LONGER?



### WHICH FIRE ENGINE IS LONGER?



# WHICH COMMUNITY HELPER DO YOU THINK FIXES VEHICLES?







# WHICH COMMUNITY HELPER DO YOU THINK FIXES VEHICLES?







### CONSTRUCTION WORKERS BUILT TWO BUILDINGS. WHICH BUILDING IS WIDER?







### CONSTRUCTION WORKERS BUILT TWO BUILDINGS. WHICH BUILDING IS WIDER?







## ARE THERE MORE DOCTORS OR CONSTRUCTION WORKERS?





ARE THERE MORE DOCTORS OR

CONSTRUCTION WORKERS?





### WHICH FIREMAN IS TALLER?







### WHICH FIREMAN IS TALLER?





# ARE THERE LESS POLICE CARS OR AMBULANCES?















# ARE THERE LESS POLICE CARS OR AMBULANCES?

















Commit to the LORD whatever you do, and he will establish your plans. Proverbs 16:3

Happy Learning!