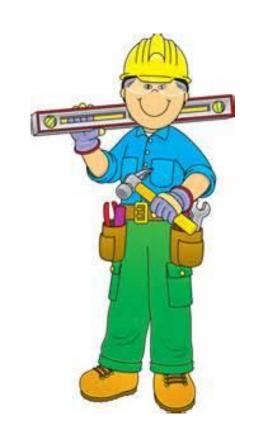

### COMMUNITY HILDERS

**Practice Your Skills** 









Created by Marie @ The Homeschool Daily

#### ARE THERE LESS CHEFS OR DENTISTS?







#### ARE THERE LESS CHEFS OR DENTISTS?





#### WHICH POLICE OFFICER IS TALLER?







#### WHICH POLICE OFFICER IS TALLER?







#### WHICH DENTIST IS SHORTER?







### WHICH DENTIST IS SHORTER?



#### ARE THERE MORE MAILWEN OR FIREMEN?







#### ARE THERE MORE MAILWEN OR FIREMEN?







### WHICH TOWER IS SHORTER?







### WHICH TOWER IS SHORTER?





## WHICH CONSTRUCTION WORKER DO YOU THINK IS GOING TO DIG A DITCH?







## WHICH CONSTRUCTION WORKER DO YOU THINK IS GOING TO DIG A DITCH?





### A BAKER MADE TWO CAKES. WHICH ONE HAS MORE LAYERS?







### A BAKER MADE TWO CAKES. WHICH ONE HAS MORE LAYERS?





### WHICH FIRE ENGINE IS LONGER?



### WHICH FIRE ENGINE IS LONGER?



# WHICH COMMUNITY HELPER DO YOU THINK FIXES VEHICLES?







# WHICH COMMUNITY HELPER DO YOU THINK FIXES VEHICLES?







### CONSTRUCTION WORKERS BUILT TWO BUILDINGS. WHICH BUILDING IS WIDER?







### CONSTRUCTION WORKERS BUILT TWO BUILDINGS. WHICH BUILDING IS WIDER?







## ARE THERE MORE DOCTORS OR CONSTRUCTION WORKERS?





ARE THERE MORE DOCTORS OR

CONSTRUCTION WORKERS?





### WHICH FIREMAN IS TALLER?







### WHICH FIREMAN IS TALLER?





# ARE THERE LESS POLICE CARS OR AMBULANCES?















# ARE THERE