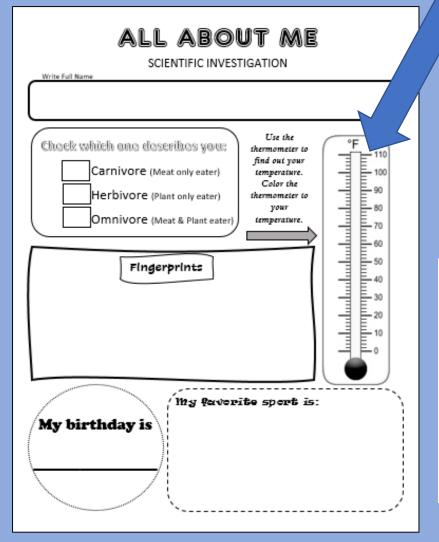

#### ALL ABOUT ME SCIENTIFIC INVESTIGATION Write Full Name Use the Chaek which one describes you: thermometer to find out your Carnivore (Meat only eater) temperature. Color the Herbivore (Plant only eater) thermometer to your Omnivore (Meat & Plant eater) temperature. Fingerprints My favorite sport is: My birthday is