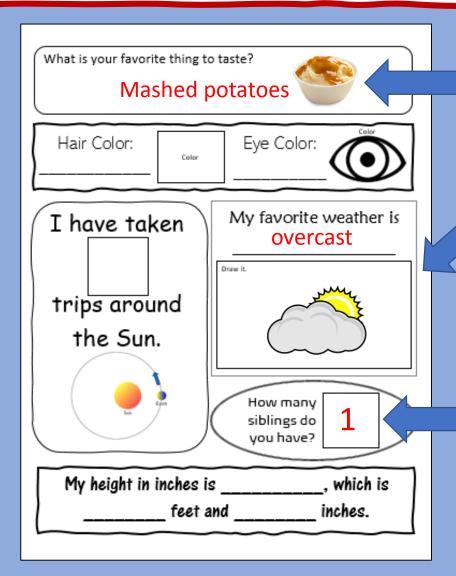

#### Taste - Weather - Siblings

You can draw both of these.

#### TRIPS AROUND SUN

It takes one year for Earth to revolve around the Sun. So, since you live on Earth, every year you live equals the # of trips you have taken around the Sun!

8 years old = 8 trips around Sun

#### Your Height

You will use a tape measure and the assistance of a helper to acquire your height.

TEAMWORK!