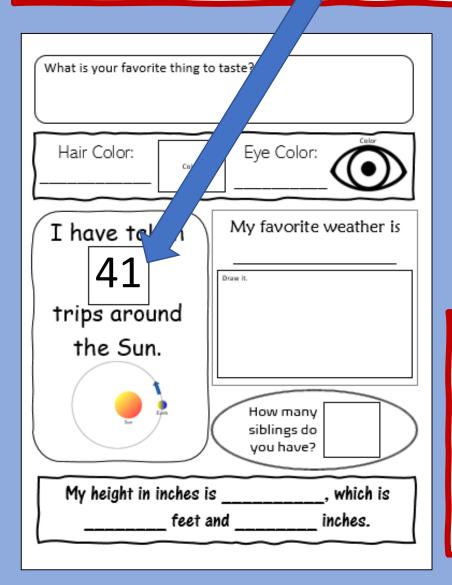

#### TRIPS AROUND SUN

It takes one year for Earth to revolve around the Sun. So, since you live on Earth, every year you live equals the # of trips you have taken around the Sun!

8 years old = 8 trips around Sun