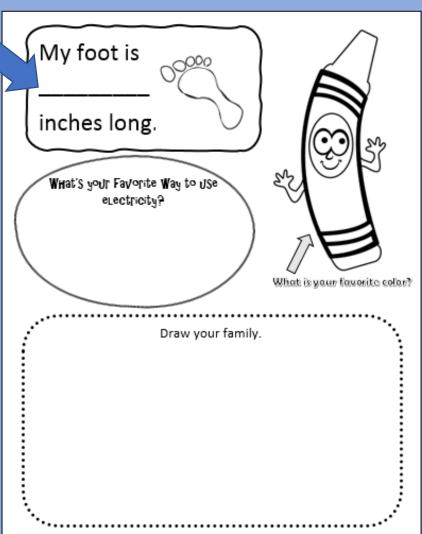

#### Foot Length

Use a ruler to measure in inches.

12 inches = 1 foot

## FAVORITE USE OF ELECTRICITY

Draw your family.

### DRAW YOUR FAMILY

#### Draw Your Family

Use a ruler to measure in inches.

12 inches = 1 foot