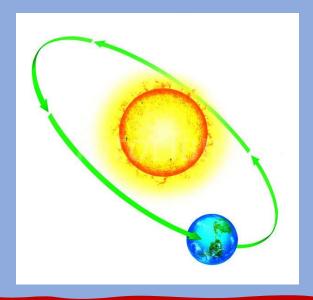

#### TRIPS AROUND SUN

It takes one year for Earth to revolve around the Sun. So, since you live on Earth, every year you live equals the # of trips you have taken around the Sun!

8 years old = 8 trips around Sun