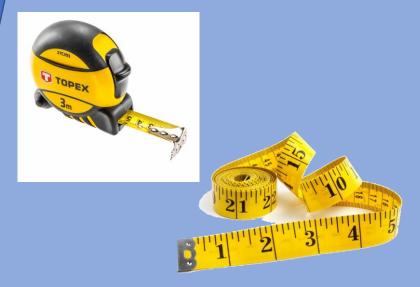

#### Your Height

You will use a tape measure and the assistance of a helper to acquire your height.

TEAMWORK!