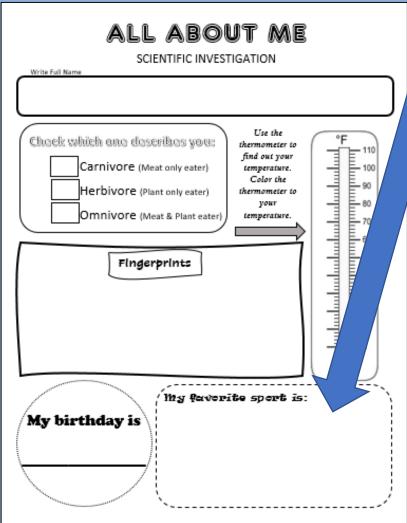

#### ALL ABOUT ME SCIENTIFIC INVESTIGATION Write Full Name Use the Chaek which one describes you: thermometer to find out your Carnivore (Meat only eater) temperature. Color the Herbivore (Plant only eater) thermometer to your Omnivore (Meat & Plant eater) temperature. Fingerprints My favorite sport is: My birthday is