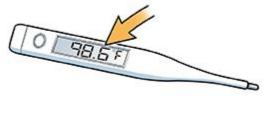

### Draw:

- Self-portrait
- Hobbies
- Things you enjoy
- Anything that describes or represents you
- Write:
  - Adjectives that describe you
  - Nouns that illustrate what you like or who you are
- Use stickers or stamps

#### Write Full Name





# Carnivore or Herbivore or Omnivore?





Carnivores eat meat only





Herbivore eats plants only

#### MY BIRTHDAY IS



#### ALL ABOUT ME SCIENTIFIC INVESTIGATION Write Full Name Use the Chaek which one describes you: thermometer to find out your Carnivore (Meat only eater) temperature. Color the Herbivore (Plant only eater) thermometer to your Omnivore (Meat & Plant eater) temperature. Fingerprints My favorite sport is: My birthday is

#### MY FAVORITE SPORT IS









#### Your Temperature



The average human temperature is **98.6°F** 





#### FINGERPRINTS



There are 3 main types of fingerprints.

- 1. Arch
- 2. Loop
- 3. Whorl



#### Foot Length

Use a ruler to measure in inches.



12 inches = 1 foot



## FAVORITE USE OF ELECTRICITY















Draw your family.

### DRAW YOUR FAMILY



#### Draw Your Family



Use a ruler to measure in inches.



12 inches = 1 foot

#### ANIMALS



What is your favorite animal?

Draw it.

My weight is:

lbs.

On the moon, my weight would be:

lbs.



| ı | Fai1   | Winter |
|---|--------|--------|
|   |        |        |
|   | Spring | Summer |
|   |        |        |

Circle the season your birthday falls in. CHECK WHAT TYPE OF PETS YOU HAVE OR WOULD LIKE TO HAVE:

\_\_\_\_ Doe

LIZARD

Snake

.... BIRD

HORSE

Pie

933KB

\_\_\_\_ CHICKERS









#### Weight



Use a weigh