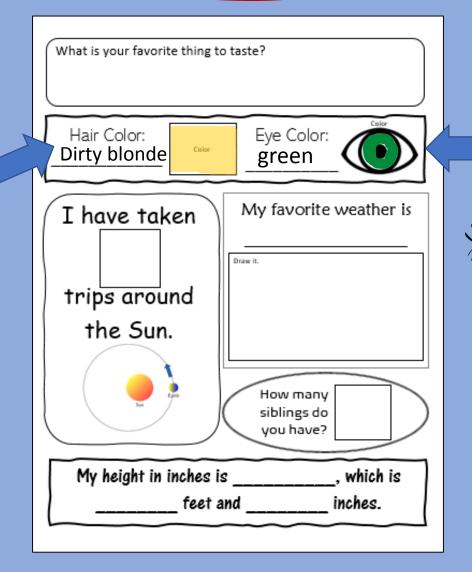

#### Taste - Weather - Siblings

You can draw both of these.

#### Hair & Eye Color

#### TRIPS AROUND SUN

It takes one year for Earth to revolve around the Sun. So, since you live on Earth, every year you live equals the # of trips you have taken around the Sun!

8 years old = 8 trips around Sun

#### Your Height

You will use a tape measure and the assistance of a helper to acquire your height.

TEAMWORK!