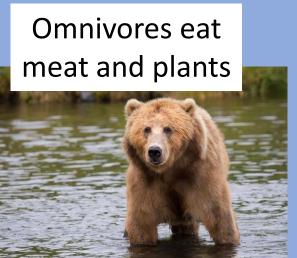

# Carnivore or Herbivore or Omnivore?

Carnivores eat meat only

Herbivore eats plants only