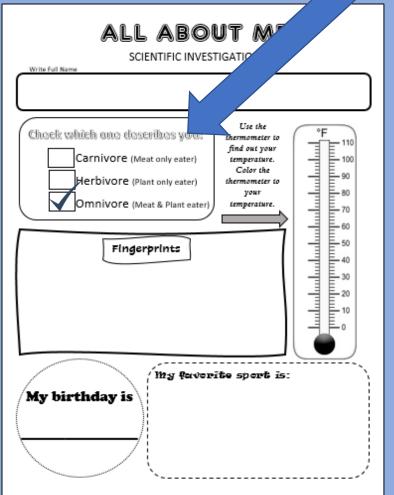

#### Write Full Name

# Carnivore or Herbivore or Omnivore?

Carnivores eat meat only

Herbivore eats plants only

#### MY BIRTHDAY IS

#### ALL ABOUT ME SCIENTIFIC INVESTIGATION Write Full Name Use the Chaek which one describes you: thermometer to find out your Carnivore (Meat only eater) temperature. Color the Herbivore (Plant only eater) thermometer to your Omnivore (Meat & Plant eater) temperature. Fingerprints My favorite sport is: My birthday is

#### MY FAVORITE SPORT IS

#### Your Temperature

The average human temperature is **98.6°F** 

#### FINGERPRINTS

There are 3 main types of fingerprints.

- 1. Arch
- 2. Loop
- 3. Whorl