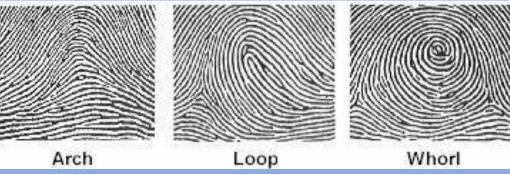

#### FINGERPRINTS

There are 3 main types of fingerprints.

- 1. Arch
- 2. Loop
- 3. Whorl