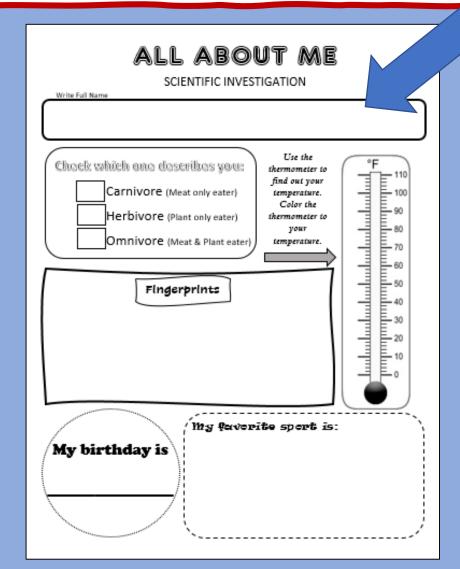

#### Write Full Name

# Carnivore or Herbivore or Omnivore?

Carnivores eat meat only

Herbivore eats plants only

#### MY BIRTHDAY IS

#### ALL ABOUT ME SCIENTIFIC INVESTIGATION Write Full Name Use the Chaek which one describes you: thermometer to find out your Carnivore (Meat only eater) temperature. Color the Herbivore (Plant only eater) thermometer to your Omnivore (Meat & Plant eater) temperature. Fingerprints My favorite sport is: My birthday is

#### MY FAVORITE SPORT IS

#### Your Temperature

The average human temperature is **98.6°F** 

#### FINGERPRINTS

There are 3 main types of fingerprints.

- 1. Arch
- 2. Loop
- 3. Whorl