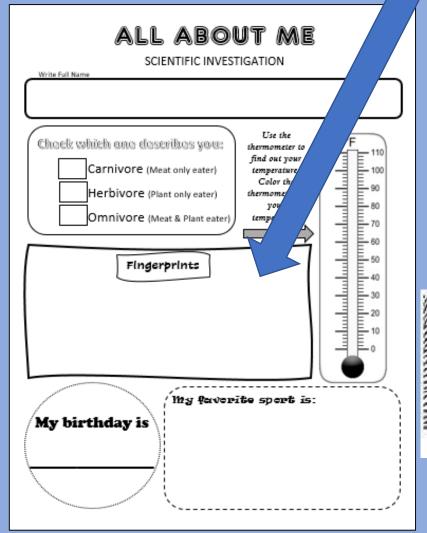

#### Write Full Name

# Carnivore or Herbivore or Omnivore?

Carnivores eat meat only

Herbivore eats plants only

#### ALL ABOUT ME SCIENTIFIC INVESTIGATION Write Full Name Use the Chaek which one describes you: thermometer to find out your Carnivore (Meat only eater) temperature. Color the Herbivore (Plant only eater) thermometer to your Omnivore (Meat & Plant eater) temperature. Fingerprints My favorite sport is: My birthday is

#### Your Temperature

The average human temperature is **98.6°F** 

#### FINGERPRINTS

There are 3 main types of fingerprints.

- 1. Arch
- 2. Loop
- 3. Whorl