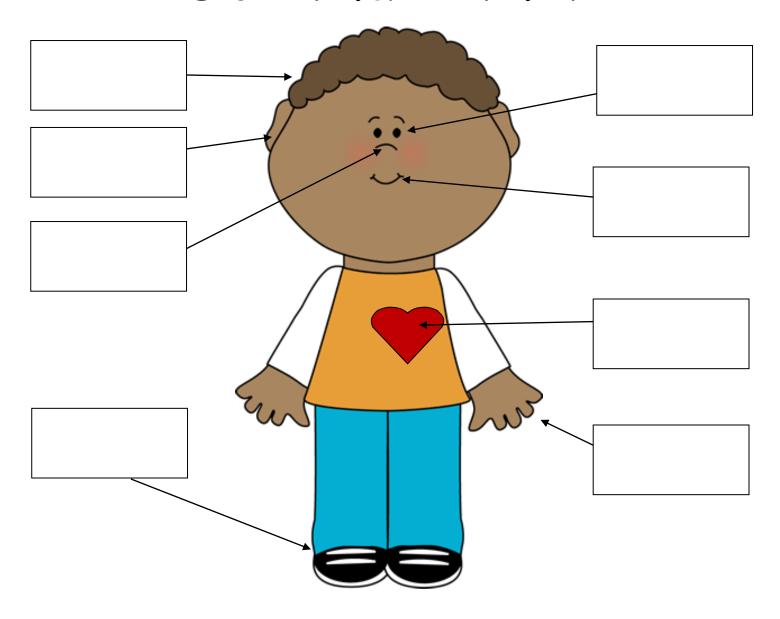

Know ye that the LORD he is God: it is he that hath made us, and not we ourselves; we are his people, and the sheep of his pasture.

Psalm 100:3

-----

| FEET | HANDS | HAIR | EAR   |
|------|-------|------|-------|
| NOSE | MOUTH | EAE  | HEART |

Know ye that the LORD he is God: it is he that hath made us, and not we ourselves; we are his people, and the sheep of his pasture.

Psalm 100:3

------

| FEET | HANDS | HAIR | EAR   |
|------|-------|------|-------|
| NOSE | MOUTH | EAE  | HEART |