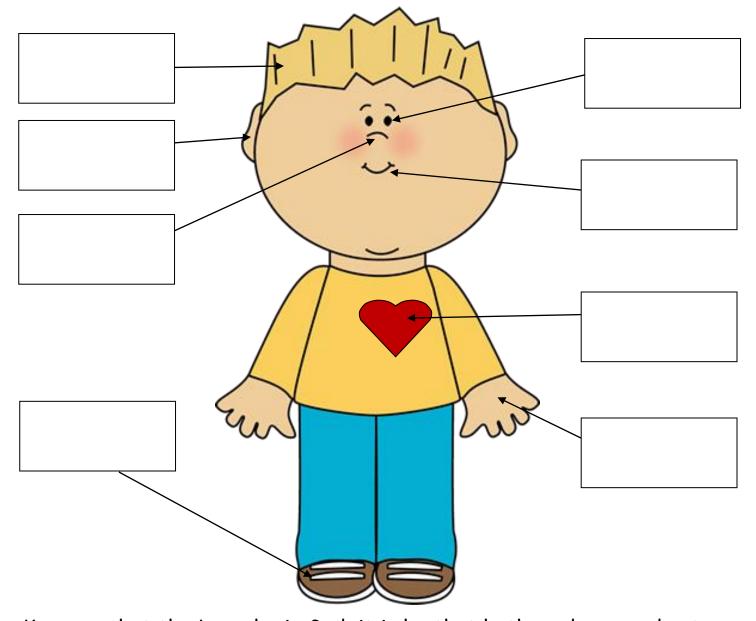

#### God Made Me Worksheet Set

This is a set of 6 God Made Me Worksheets. In this set, you will find 3 boy pages and 3 girl pages. Choose the one that best suits your student. There are 8 words at the bottom of the page. These are meant for your student to cut out and then paste onto their body diagram. Help your student determine where each body part goes on the body diagram. Have fun with it! Be sure to reiterate that God made us all different and yet in His image. We were all made by Him.

Know ye that the LORD he is God: it is he that hath made us, and not we ourselves; we are his people, and the sheep of his pasture.

Psalm 100:3

------

| FEET | HANDS | HAIR | EAR   |
|------|-------|------|-------|
| NOSE | MOUTH | EAE  | HEART |