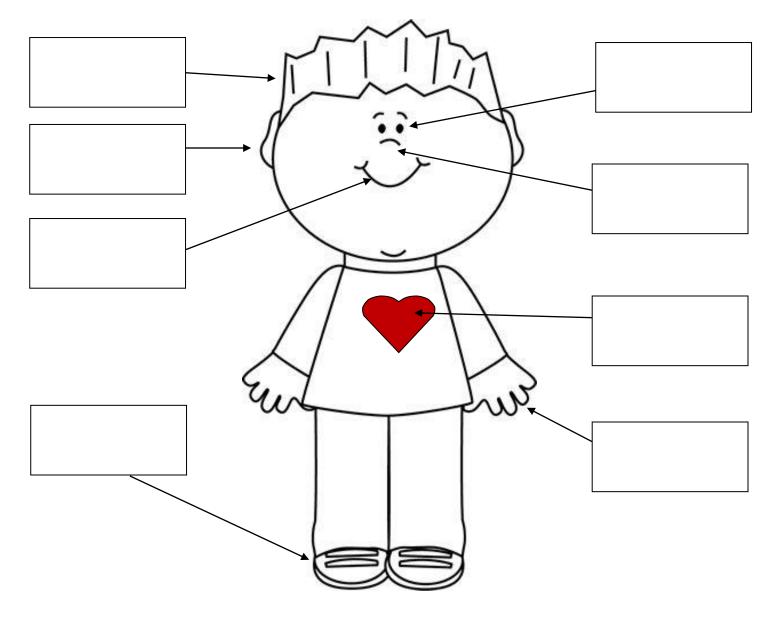

#### God Made Me Worksheet Set

This is a set of 6 God Made Me Worksheets. In this set, you will find 3 boy pages and 3 girl pages. Choose the one that best suits your student. There are 8 words at the bottom of the page. These are meant for your student to cut out and then paste onto their body diagram. Help your student determine where each body part goes on the body diagram. Have fun with it! Be sure to reiterate that God made us all different and yet in His image. We were all made by Him.

Know ye that the LORD he is God: it is he that hath made us, and not we ourselves; we are his people, and the sheep of his pasture.

Psalm 100:3

------

| FEET | HANDS | HAIR | EAR   |
|------|-------|------|-------|
| NOSE | MOUTH | EAE  | HEART |