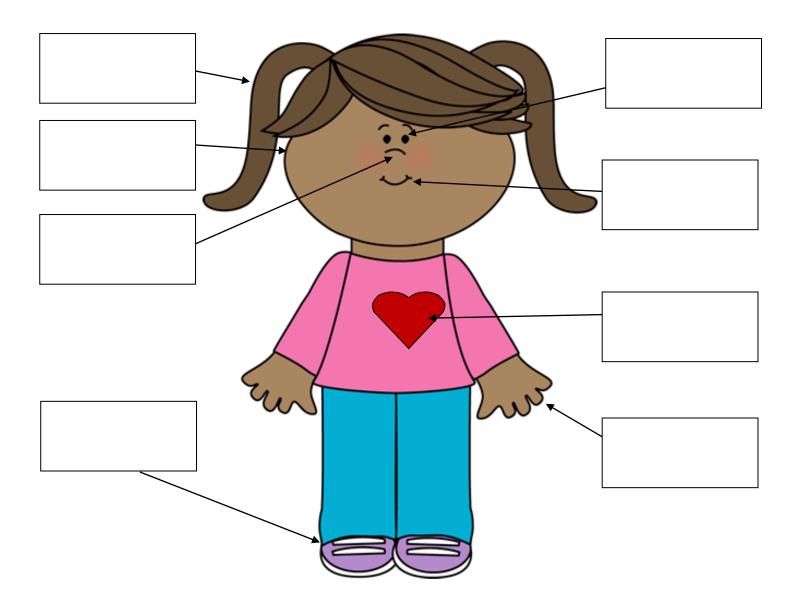

Know ye that the LORD he is God: it is he that hath made us, and not we ourselves; we are his people, and the sheep of his pasture.

Psalm 100:3

------

| FEET | HANDS | HAIR | EAR   |
|------|-------|------|-------|
| NOSE | MOUTH | EAE  | HEART |

Know ye that the LORD he is God: it is he that hath made us, and not we ourselves; we are his people, and the sheep of his pasture.

Psalm 100:3

FFFT LIANDS LIATS FAS

| FEET | HANDS | HAIR | EAR   |
|------|-------|------|-------|
| NOSE | MOUTH | EYE  | HEART |