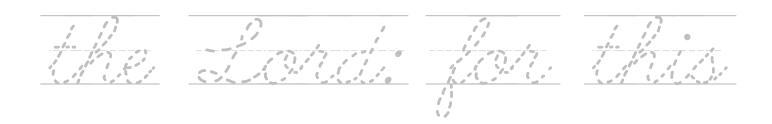

## Memory Verse Cursive Sheets

Memory Verse Cursive Sheets are perfect for those students learning to write in cursive.

 $\frac{1}{6} \frac{1}{6} \frac{1}$  $\frac{1}{2} \frac{1}{2} \frac{1}$  $\frac{n}{m}$  $\frac{1}{0000000}$ 