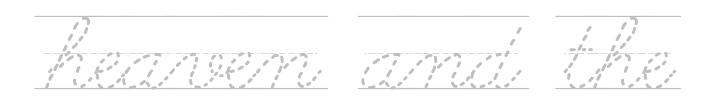

## Memory Verse Cursive Sheets

Memory Verse Cursive Sheets are perfect for those students learning to write in cursive.

 $\frac{1}{6} \frac{1}{6} \frac{1}$  $\frac{1}{2} \frac{1}{2} \frac{1}$  $\frac{n}{m}$  $\frac{1}{0000000}$ 