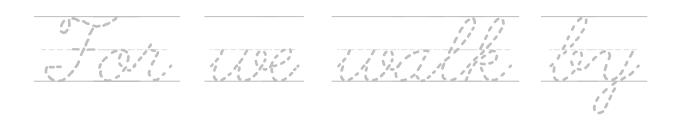

## Memory Verse Cursive Sheets

Memory Verse Cursive Sheets are perfect for those students learning to write in cursive.

 $\frac{1}{6} \frac{1}{6} \frac{1}$  $\frac{1}{2} \frac{1}{2} \frac{1}$  $\frac{n}{m}$  $\frac{1}{0000000}$ 