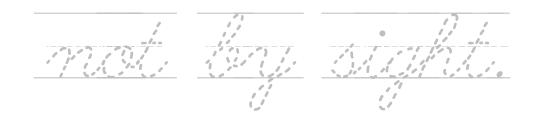

## Memory Verse Cursive Sheets

Memory Verse Cursive Sheets are perfect for those students learning to write in cursive.

 $\frac{1}{6} \frac{1}{6} \frac{1}$  $\frac{1}{2} \frac{1}{2} \frac{1}$  $\frac{n}{m}$  $\frac{1}{0000000}$ 