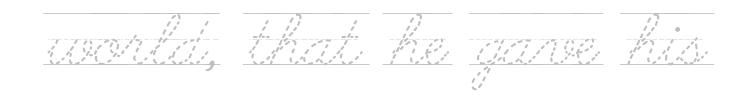

## Memory Verse Cursive Sheets

Memory Verse Cursive Sheets are perfect for those students learning to write in cursive.

 $\frac{1}{6} \frac{1}{6} \frac{1}$  $\frac{1}{2} \frac{1}{2} \frac{1}$  $\frac{n}{m}$  $\frac{1}{0000000}$ 