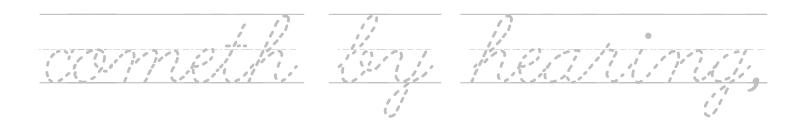

## Memory Verse Cursive Sheets

Memory Verse Cursive Sheets are perfect for those students learning to write in cursive.

 $\frac{1}{6} \frac{1}{6} \frac{1}$  $\frac{1}{2} \frac{1}{2} \frac{1}$  $\frac{n}{m}$  $\frac{1}{0000000}$ 