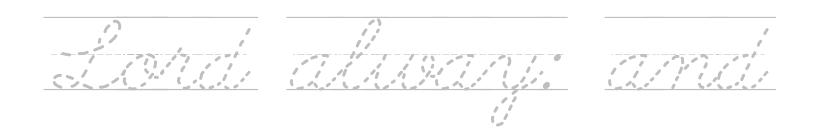

## Memory Verse Cursive Sheets

Memory Verse Cursive Sheets are perfect for those students learning to write in cursive.

 $\frac{1}{6} \frac{1}{6} \frac{1}$  $\frac{1}{2} \frac{1}{2} \frac{1}$  $\frac{n}{m}$  $\frac{1}{0000000}$ 