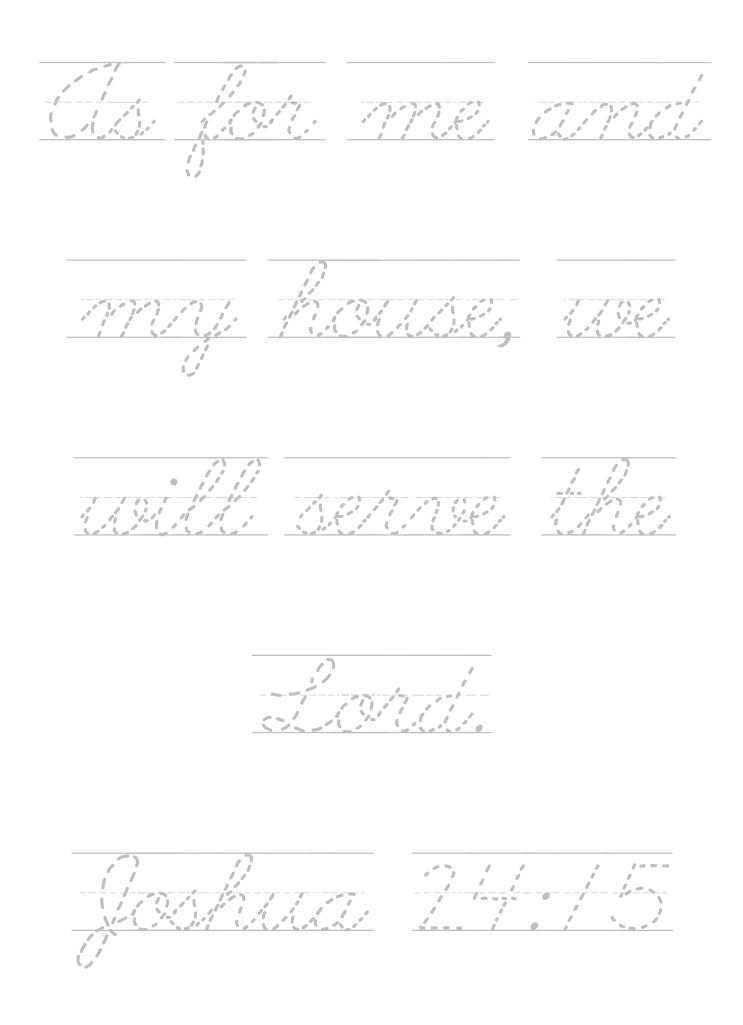

## Memory Verse Cursive Sheets

Memory Verse Cursive Sheets are perfect for those students learning to write in cursive.

 $\frac{1}{6} \frac{1}{6} \frac{1}$  $\frac{1}{2} \frac{1}{2} \frac{1}$  $\frac{n}{m}$  $\frac{1}{0000000}$ 