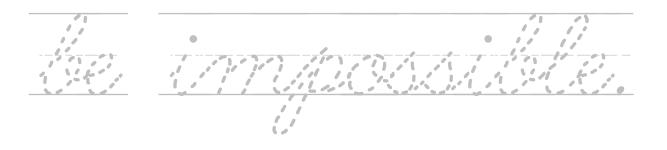

## Memory Verse Cursive Sheets

Memory Verse Cursive Sheets are perfect for those students learning to write in cursive.

 $\frac{1}{6} \frac{1}{6} \frac{1}$  $\frac{1}{2} \frac{1}{2} \frac{1}$  $\frac{n}{m}$  $\frac{1}{0000000}$ 