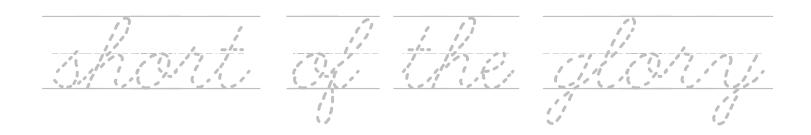

## Memory Verse Cursive Sheets

Memory Verse Cursive Sheets are perfect for those students learning to write in cursive.

 $\frac{1}{6} \frac{1}{6} \frac{1}$  $\frac{1}{2} \frac{1}{2} \frac{1}$  $\frac{n}{m}$  $\frac{1}{0000000}$ 