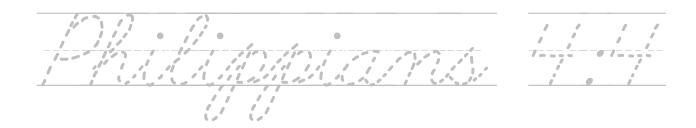

## Memory Verse Cursive Sheets

Memory Verse Cursive Sheets are perfect for those students learning to write in cursive.

 $\frac{1}{6} \frac{1}{6} \frac{1}$  $\frac{1}{2} \frac{1}{2} \frac{1}$  $\frac{n}{m}$  $\frac{1}{0000000}$ 