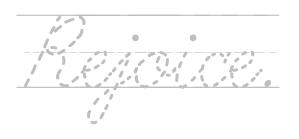

## Memory Verse Cursive Sheets

Memory Verse Cursive Sheets are perfect for those students learning to write in cursive.

 $\frac{1}{6} \frac{1}{6} \frac{1}$  $\frac{1}{2} \frac{1}{2} \frac{1}$  $\frac{n}{m}$  $\frac{1}{0000000}$ 