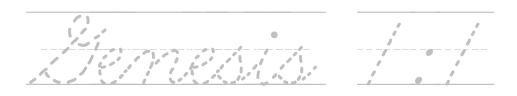

## Memory Verse Cursive Sheets

Memory Verse Cursive Sheets are perfect for those students learning to write in cursive.

 $\frac{1}{6} \frac{1}{6} \frac{1}$  $\frac{1}{2} \frac{1}{2} \frac{1}$  $\frac{n}{m}$  $\frac{1}{0000000}$ 