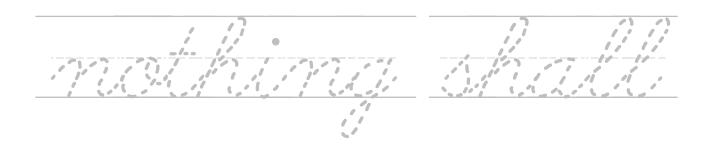

## Memory Verse Cursive Sheets

Memory Verse Cursive Sheets are perfect for those students learning to write in cursive.

 $\frac{1}{6} \frac{1}{6} \frac{1}$  $\frac{1}{2} \frac{1}{2} \frac{1}$  $\frac{n}{m}$  $\frac{1}{0000000}$ 