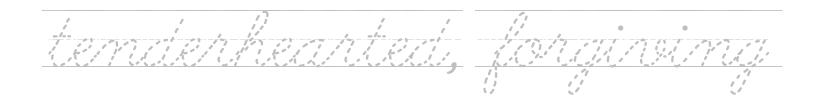

## Memory Verse Cursive Sheets

Memory Verse Cursive Sheets are perfect for those students learning to write in cursive.

 $\frac{1}{6} \frac{1}{6} \frac{1}$  $\frac{1}{2} \frac{1}{2} \frac{1}$  $\frac{n}{m}$  $\frac{1}{0000000}$ 