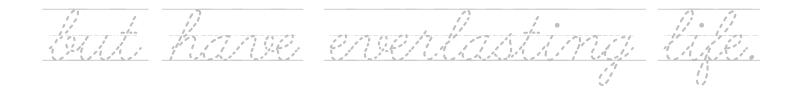

## Memory Verse Cursive Sheets

Memory Verse Cursive Sheets are perfect for those students learning to write in cursive.

 $\frac{1}{6} \frac{1}{6} \frac{1}$  $\frac{1}{2} \frac{1}{2} \frac{1}$  $\frac{n}{m}$  $\frac{1}{0000000}$ 