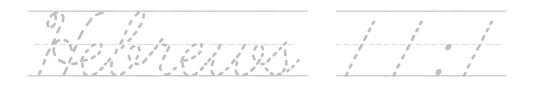

## Memory Verse Cursive Sheets

Memory Verse Cursive Sheets are perfect for those students learning to write in cursive.

 $\frac{1}{6} \frac{1}{6} \frac{1}$  $\frac{1}{2} \frac{1}{2} \frac{1}$  $\frac{n}{m}$  $\frac{1}{0000000}$ 