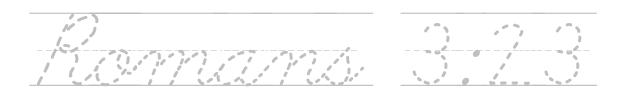

## Memory Verse Cursive Sheets

Memory Verse Cursive Sheets are perfect for those students learning to write in cursive.

 $\frac{1}{6} \frac{1}{6} \frac{1}$  $\frac{1}{2} \frac{1}{2} \frac{1}$  $\frac{n}{m}$  $\frac{1}{0000000}$ 