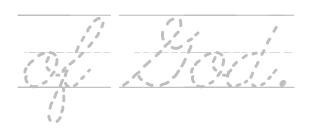

## Memory Verse Cursive Sheets

Memory Verse Cursive Sheets are perfect for those students learning to write in cursive.

 $\frac{1}{6} \frac{1}{6} \frac{1}$  $\frac{1}{2} \frac{1}{2} \frac{1}$  $\frac{n}{m}$  $\frac{1}{0000000}$ 