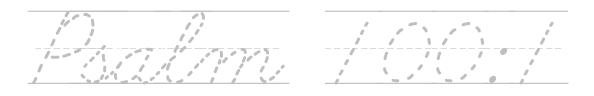

## Memory Verse Cursive Sheets

Memory Verse Cursive Sheets are perfect for those students learning to write in cursive.

 $\frac{1}{6} \frac{1}{6} \frac{1}$  $\frac{1}{2} \frac{1}{2} \frac{1}$  $\frac{n}{m}$  $\frac{1}{0000000}$ 