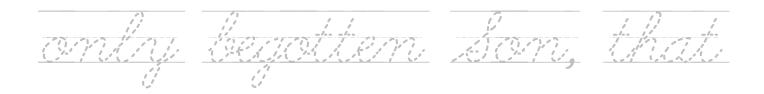

## Memory Verse Cursive Sheets

Memory Verse Cursive Sheets are perfect for those students learning to write in cursive.

 $\frac{1}{6} \frac{1}{6} \frac{1}$  $\frac{1}{2} \frac{1}{2} \frac{1}$  $\frac{n}{m}$  $\frac{1}{0000000}$ 