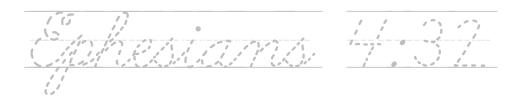

## Memory Verse Cursive Sheets

Memory Verse Cursive Sheets are perfect for those students learning to write in cursive.

 $\frac{1}{6} \frac{1}{6} \frac{1}$  $\frac{1}{2} \frac{1}{2} \frac{1}$  $\frac{n}{m}$  $\frac{1}{0000000}$ 