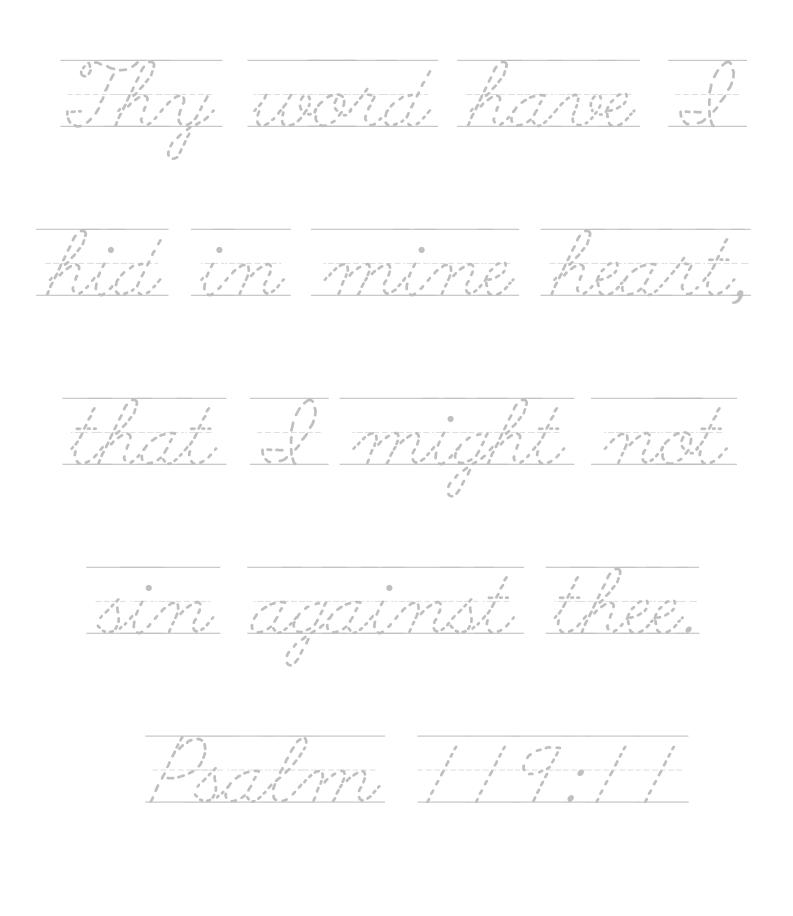

## Memory Verse Cursive Sheets

Memory Verse Cursive Sheets are perfect for those students learning to write in cursive.

 $\frac{1}{6} \frac{1}{6} \frac{1}$  $\frac{1}{2} \frac{1}{2} \frac{1}$  $\frac{n}{m}$  $\frac{1}{0000000}$ 