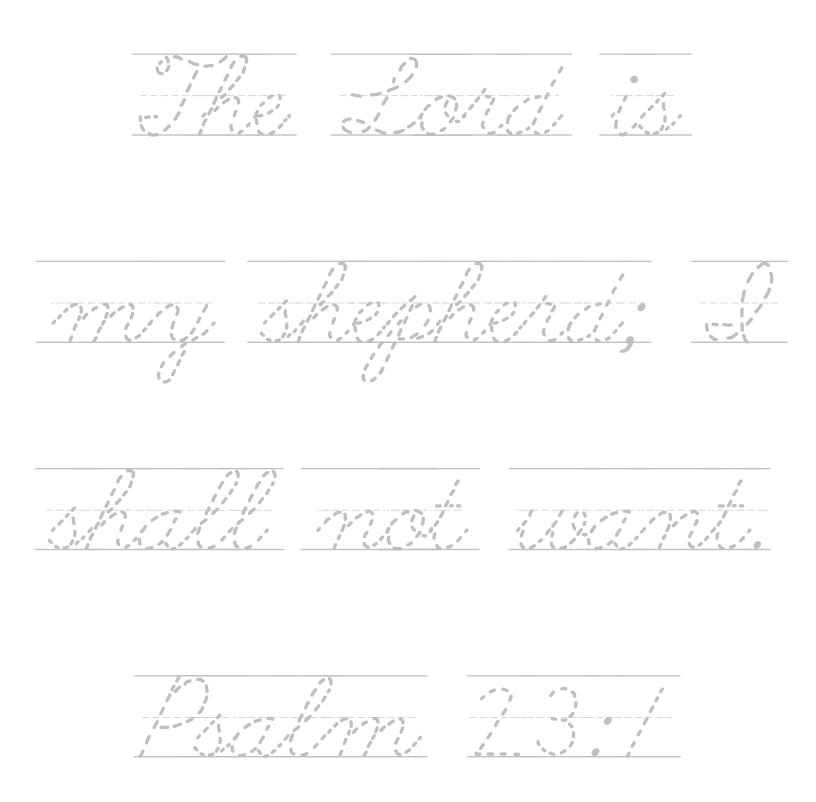

## Memory Verse Cursive Sheets

Memory Verse Cursive Sheets are perfect for those students learning to write in cursive.

 $\frac{1}{6} \frac{1}{6} \frac{1}$  $\frac{1}{2} \frac{1}{2} \frac{1}$  $\frac{n}{m}$  $\frac{1}{0000000}$ 