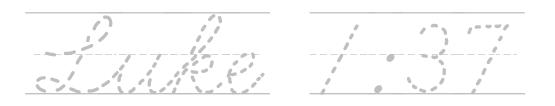

## Memory Verse Cursive Sheets

Memory Verse Cursive Sheets are perfect for those students learning to write in cursive.

 $\frac{1}{6} \frac{1}{6} \frac{1}$  $\frac{1}{2} \frac{1}{2} \frac{1}$  $\frac{n}{m}$  $\frac{1}{0000000}$ 