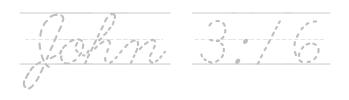

## Memory Verse Cursive Sheets

Memory Verse Cursive Sheets are perfect for those students learning to write in cursive.

 $\frac{1}{6} \frac{1}{6} \frac{1}$  $\frac{1}{2} \frac{1}{2} \frac{1}$  $\frac{n}{m}$  $\frac{1}{0000000}$ 