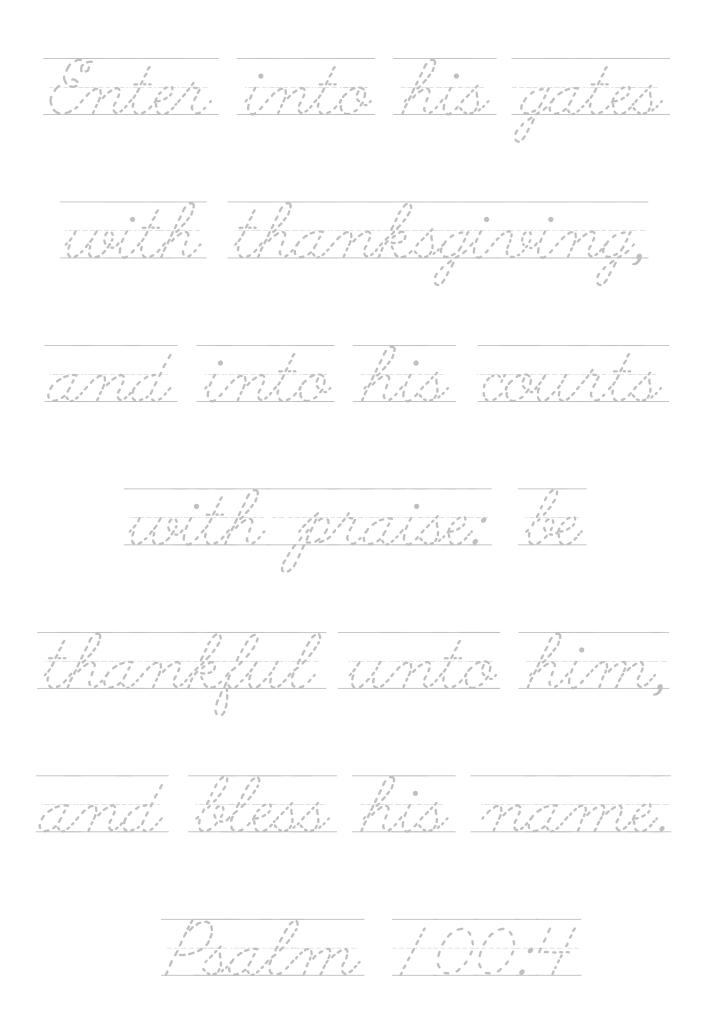

## Memory Verse Cursive Sheets

Memory Verse Cursive Sheets are perfect for those students learning to write in cursive.

 $\frac{1}{6} \frac{1}{6} \frac{1}$  $\frac{1}{2} \frac{1}{2} \frac{1}$  $\frac{n}{m}$  $\frac{1}{0000000}$ 