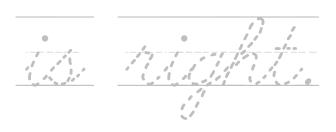

## Memory Verse Cursive Sheets

Memory Verse Cursive Sheets are perfect for those students learning to write in cursive.

 $\frac{1}{6} \frac{1}{6} \frac{1}$  $\frac{1}{2} \frac{1}{2} \frac{1}$  $\frac{n}{m}$  $\frac{1}{0000000}$ 