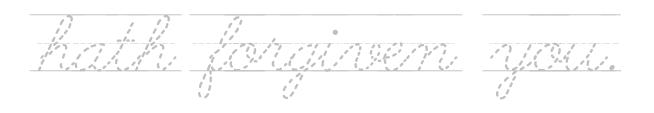

## Memory Verse Cursive Sheets

Memory Verse Cursive Sheets are perfect for those students learning to write in cursive.

 $\frac{1}{6} \frac{1}{6} \frac{1}$  $\frac{1}{2} \frac{1}{2} \frac{1}$  $\frac{n}{m}$  $\frac{1}{0000000}$ 