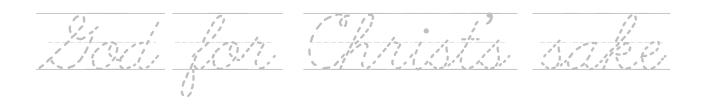

## Memory Verse Cursive Sheets

Memory Verse Cursive Sheets are perfect for those students learning to write in cursive.

 $\frac{1}{6} \frac{1}{6} \frac{1}$  $\frac{1}{2} \frac{1}{2} \frac{1}$  $\frac{n}{m}$  $\frac{1}{0000000}$ 