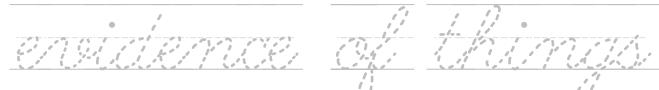

## Memory Verse Cursive Sheets

Memory Verse Cursive Sheets are perfect for those students learning to write in cursive.

 $\frac{1}{6} \frac{1}{6} \frac{1}$  $\frac{1}{2} \frac{1}{2} \frac{1}$  $\frac{n}{m}$  $\frac{1}{0000000}$ 