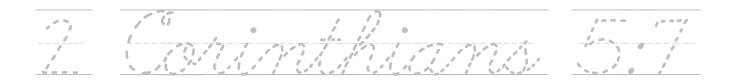

## Memory Verse Cursive Sheets

Memory Verse Cursive Sheets are perfect for those students learning to write in cursive.

 $\frac{1}{6} \frac{1}{6} \frac{1}$  $\frac{1}{2} \frac{1}{2} \frac{1}$  $\frac{n}{m}$  $\frac{1}{0000000}$ 