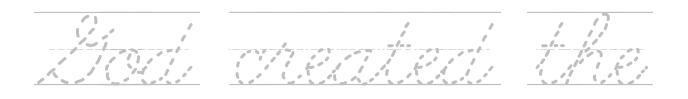

## Memory Verse Cursive Sheets

Memory Verse Cursive Sheets are perfect for those students learning to write in cursive.

 $\frac{1}{6} \frac{1}{6} \frac{1}$  $\frac{1}{2} \frac{1}{2} \frac{1}$  $\frac{n}{m}$  $\frac{1}{0000000}$ 