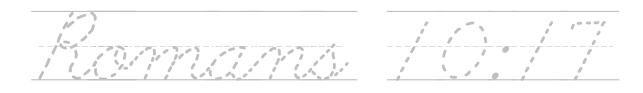

## Memory Verse Cursive Sheets

Memory Verse Cursive Sheets are perfect for those students learning to write in cursive.

 $\frac{1}{6} \frac{1}{6} \frac{1}$  $\frac{1}{2} \frac{1}{2} \frac{1}$  $\frac{n}{m}$  $\frac{1}{0000000}$ 