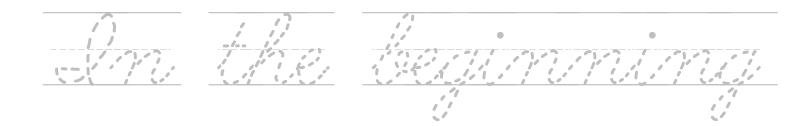

## Memory Verse Cursive Sheets

Memory Verse Cursive Sheets are perfect for those students learning to write in cursive.

 $\frac{1}{6} \frac{1}{6} \frac{1}$  $\frac{1}{2} \frac{1}{2} \frac{1}$  $\frac{n}{m}$  $\frac{1}{0000000}$ 