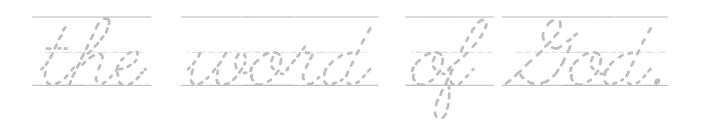

## Memory Verse Cursive Sheets

Memory Verse Cursive Sheets are perfect for those students learning to write in cursive.

 $\frac{1}{6} \frac{1}{6} \frac{1}$  $\frac{1}{2} \frac{1}{2} \frac{1}$  $\frac{n}{m}$  $\frac{1}{0000000}$ 