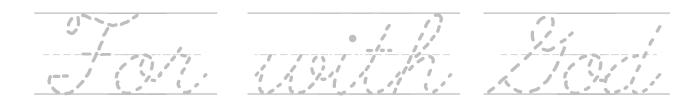

## Memory Verse Cursive Sheets

Memory Verse Cursive Sheets are perfect for those students learning to write in cursive.

 $\frac{1}{6} \frac{1}{6} \frac{1}$  $\frac{1}{2} \frac{1}{2} \frac{1}$  $\frac{n}{m}$  $\frac{1}{0000000}$ 