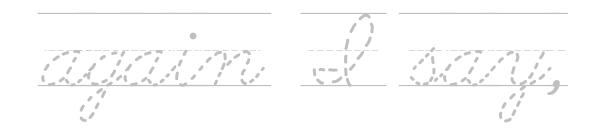

## Memory Verse Cursive Sheets

Memory Verse Cursive Sheets are perfect for those students learning to write in cursive.

 $\frac{1}{6} \frac{1}{6} \frac{1}$  $\frac{1}{2} \frac{1}{2} \frac{1}$  $\frac{n}{m}$  $\frac{1}{0000000}$ 