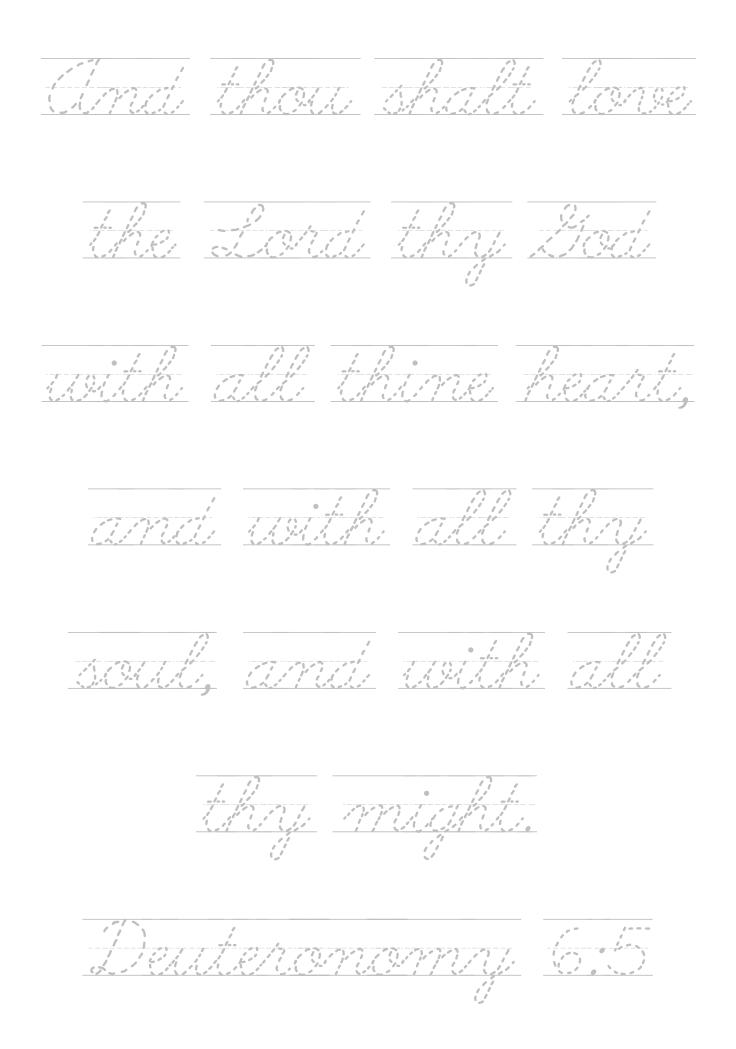

## Memory Verse Cursive Sheets

Memory Verse Cursive Sheets are perfect for those students learning to write in cursive.

 $\frac{1}{6} \frac{1}{6} \frac{1}$  $\frac{1}{2} \frac{1}{2} \frac{1}$  $\frac{n}{m}$  $\frac{1}{0000000}$ 