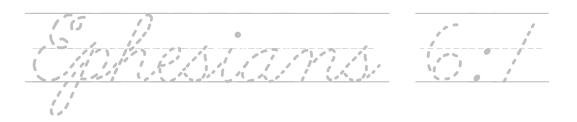

## Memory Verse Cursive Sheets

Memory Verse Cursive Sheets are perfect for those students learning to write in cursive.

 $\frac{1}{6} \frac{1}{6} \frac{1}$  $\frac{1}{2} \frac{1}{2} \frac{1}$  $\frac{n}{m}$  $\frac{1}{0000000}$ 