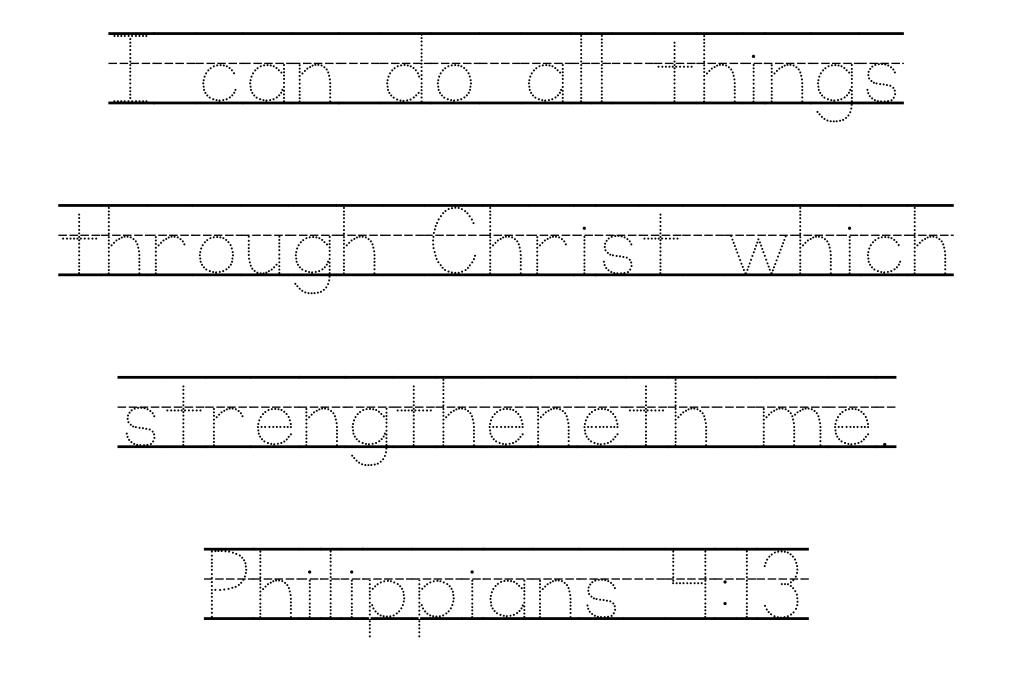

## **Memory Verse Manuscript Sheets**

Memory Verse Manuscript Sheets are perfect for those students still practicing their writing skills.

<u>vou</u>.