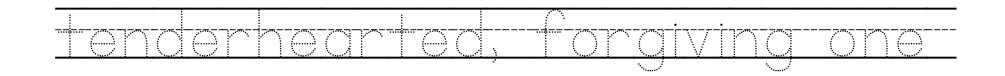

## **Memory Verse Manuscript Sheets**

Memory Verse Manuscript Sheets are perfect for those students still practicing their writing skills.

<u>vou</u>.