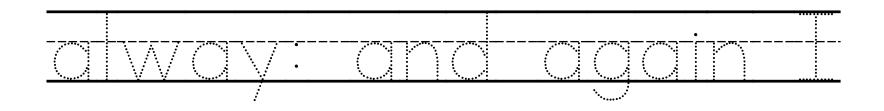

## **Memory Verse Manuscript Sheets**

Memory Verse Manuscript Sheets are perfect for those students still practicing their writing skills.

<u>vou</u>.