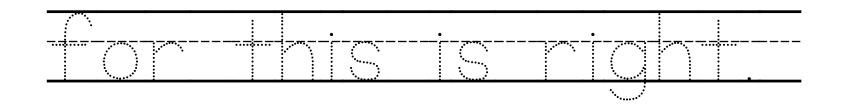

## **Memory Verse Manuscript Sheets**

Memory Verse Manuscript Sheets are perfect for those students still practicing their writing skills.

<u>vou</u>.