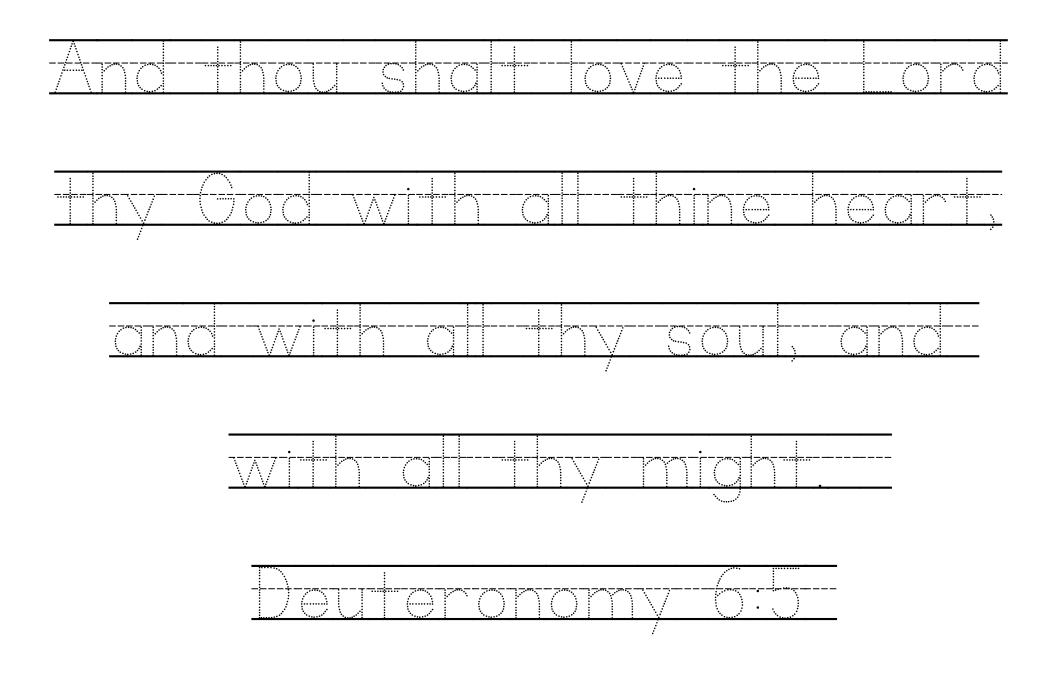

## **Memory Verse Manuscript Sheets**

Memory Verse Manuscript Sheets are perfect for those students still practicing their writing skills.

<u>vou</u>.