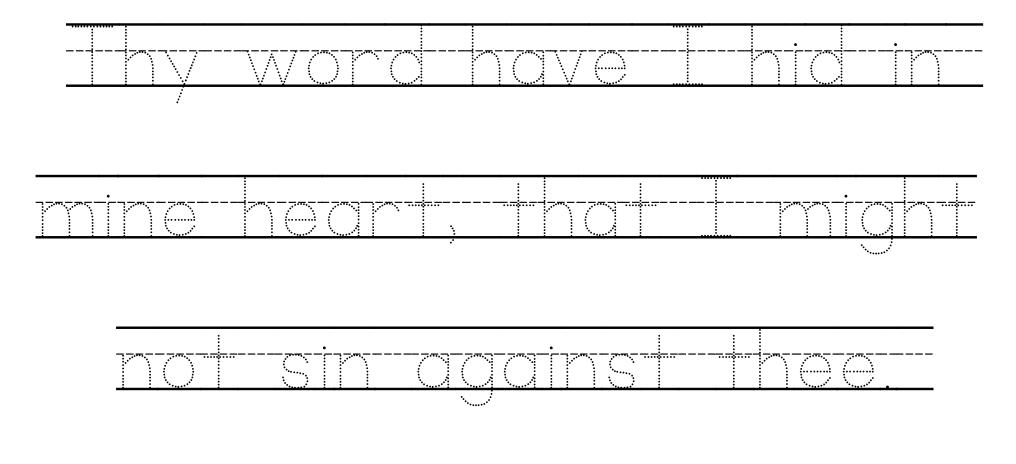

## **Memory Verse Manuscript Sheets**

Memory Verse Manuscript Sheets are perfect for those students still practicing their writing skills.

<u>vou</u>.