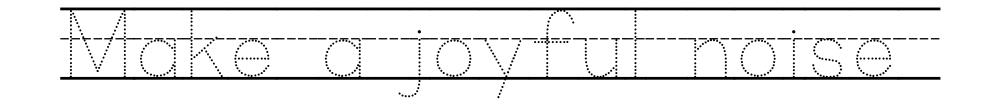

## **Memory Verse Manuscript Sheets**

Memory Verse Manuscript Sheets are perfect for those students still practicing their writing skills.

<u>vou</u>.