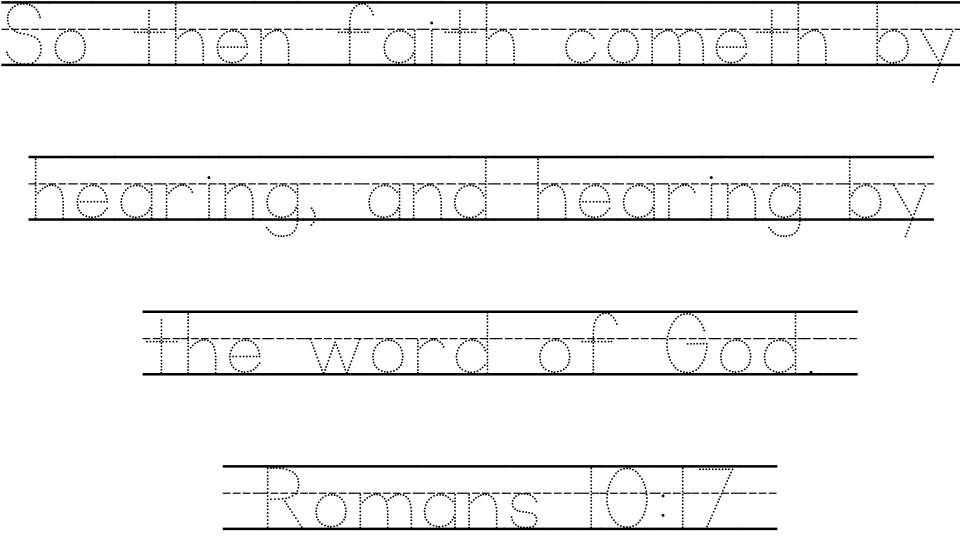

## **Memory Verse Manuscript Sheets**

Memory Verse Manuscript Sheets are perfect for those students still practicing their writing skills.

<u>vou</u>.