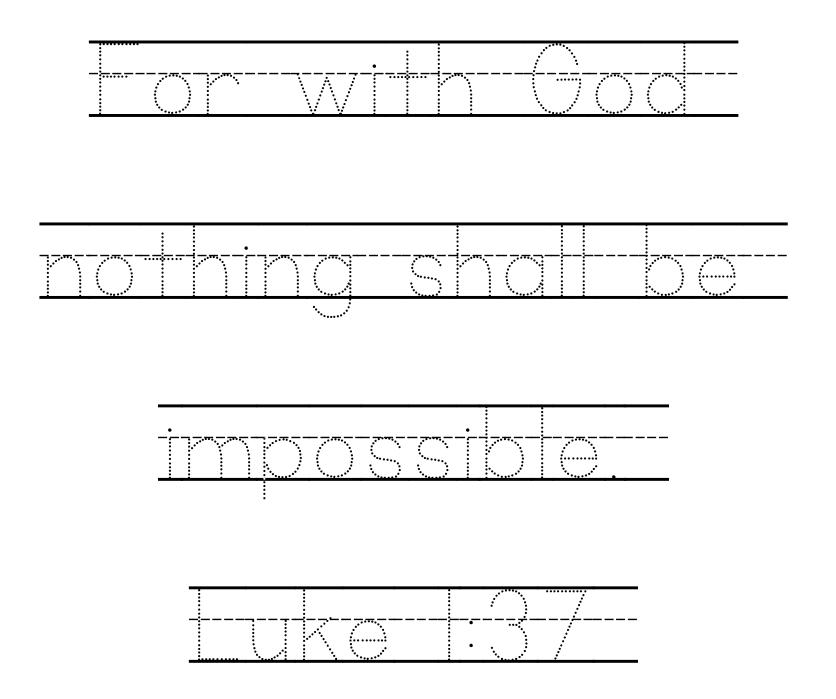

## **Memory Verse Manuscript Sheets**

Memory Verse Manuscript Sheets are perfect for those students still practicing their writing skills.

<u>vou</u>.