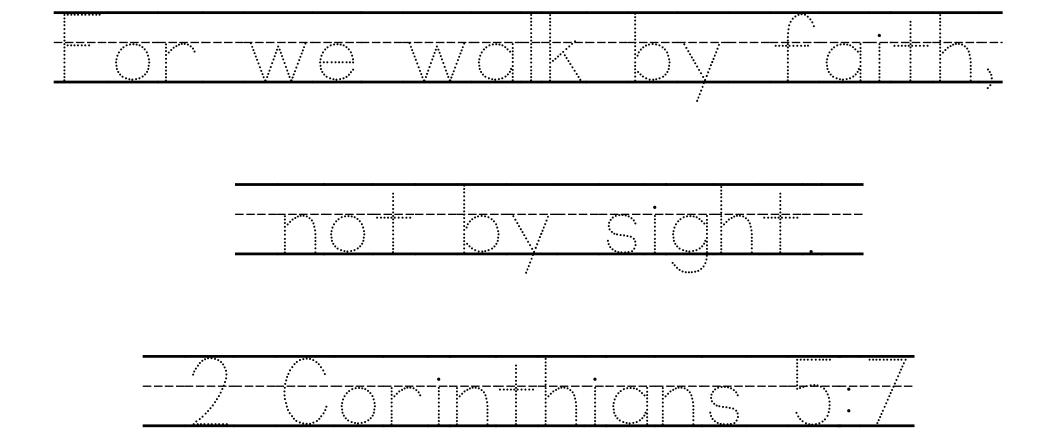

## **Memory Verse Manuscript Sheets**

Memory Verse Manuscript Sheets are perfect for those students still practicing their writing skills.

<u>vou</u>.