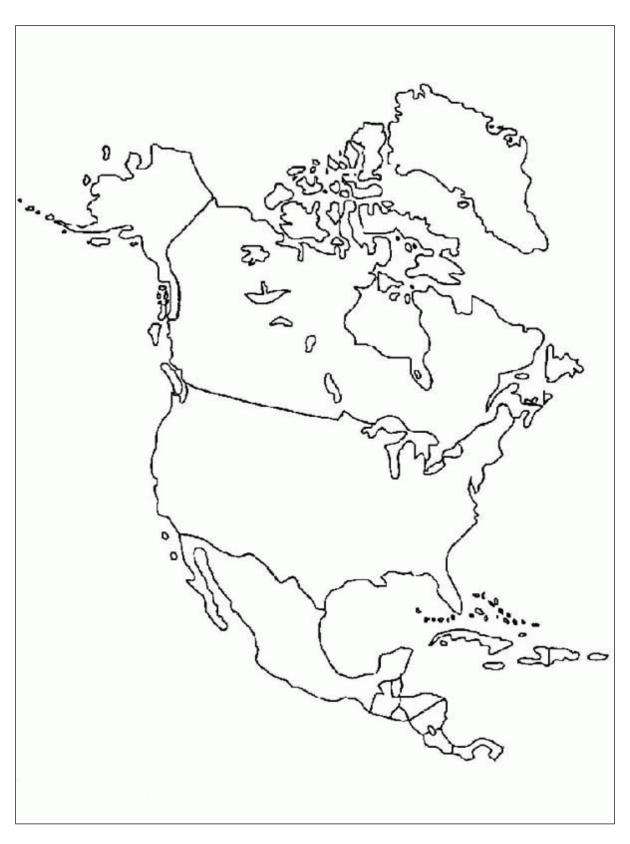

#### FOR THE TEACHER...

In this PDF, you will find a blank copy of each continent. These sheets go great with the Country Fact Sheet. Students can use a blank continent map to label and color the country they are researching. These sheets coincide great with the Country Research Sheet.

#### North America