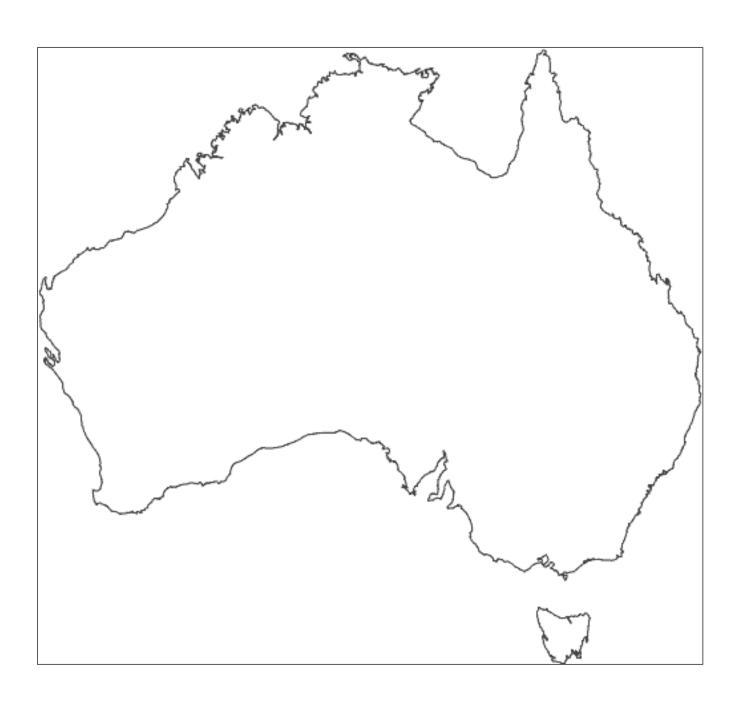

#### FOR THE TEACHER...

In this PDF, you will find a blank copy of each continent. These sheets go great with the Country Fact Sheet. Students can use a blank continent map to label and color the country they are researching. These sheets coincide great with the Country Research Sheet.

#### Australia