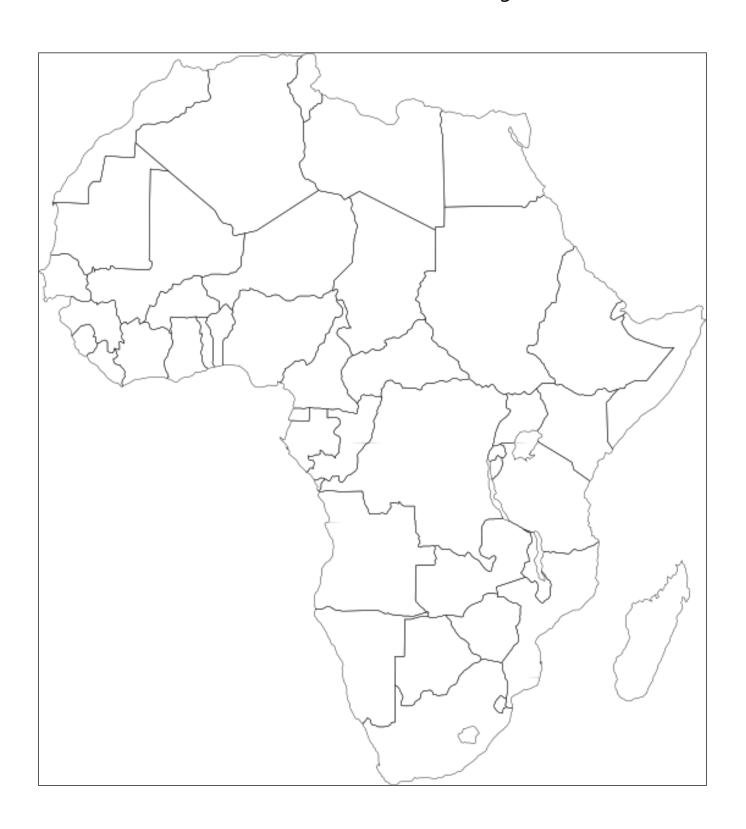

#### FOR THE TEACHER...

In this PDF, you will find a blank copy of each continent. These sheets go great with the Country Fact Sheet. Students can use a blank continent map to label and color the country they are researching. These sheets coincide great with the Country Research Sheet.

## Africa

### Africa