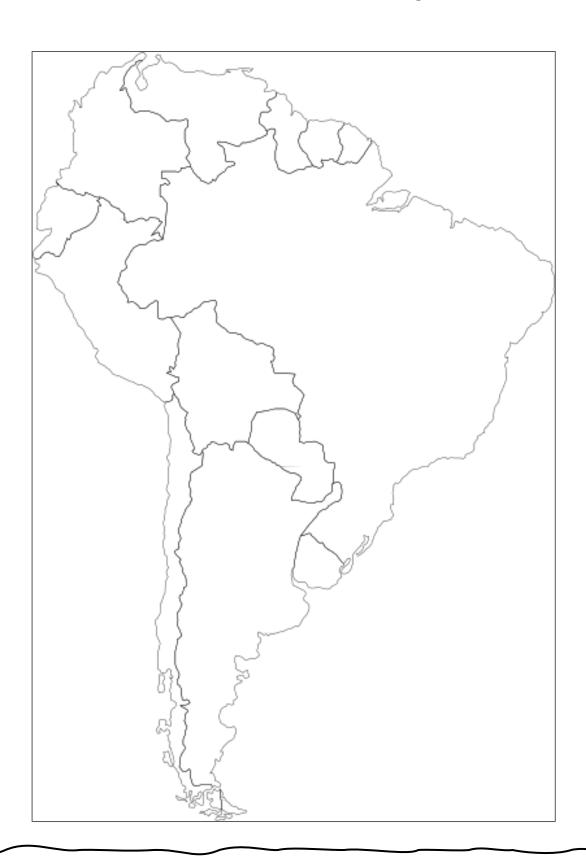

#### FOR THE TEACHER...

In this PDF, you will find a blank copy of each continent. These sheets go great with the Country Fact Sheet. Students can use a blank continent map to label and color the country they are researching. These sheets coincide great with the Country Research Sheet.

### South America

#### South America